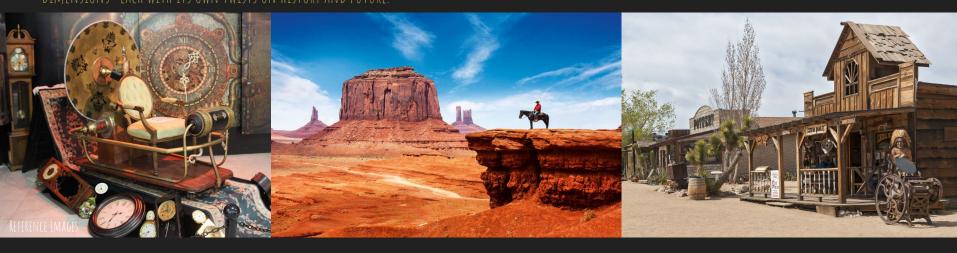

## STEAMPUNK - MULTIDIMENSIONAL TIME TRAVEL

STEP INTO A FANTASTICAL REALM WHERE BRASS GEARS AND STEAM-POWERED MACHINERY COLLIDE WITH THE THREADS OF TIME ITSELF.

## STEAMPUNK - MULTIDIMENSIONAL TIME TRAVEL

IN THIS UNIQUE FUSION OF SCIENCE FICTION AND RETRO-FUTURISM, GUESTS ARE TRANSPORTED TO A WORLD THAT EXISTS ACROSS MULTIPLE TIMELINES. NAVIGATE WESTERN FRONTIER INSPIRED CITIES, FILLED WITH MECHANICAL WONDERS LIKE AIRSHIPS AND CLOCKWORK AUTOMATONS, AND THEN VENTURE THROUGH TIME PORTALS TO ALTERNATE DIMENSIONS—EACH WITH ITS OWN TWISTS ON HISTORY AND FUTURE.

ONE MOMENT YOU MAY FIND YOURSELF IN A PAST WHERE STEAM TECHNOLOGY RULES SUPREME, AND THE NEXT, IN AN ALTERNATE PRESENT WHERE TIME ITSELF IS BREAKING APART. THE CHALLENGE IS TO MAINTAIN BALANCE ACROSS TIMELINES WHILE SOLVING TIME-BENDING PUZZLES AND PREVENTING A TEMPORAL CATASTROPHE.