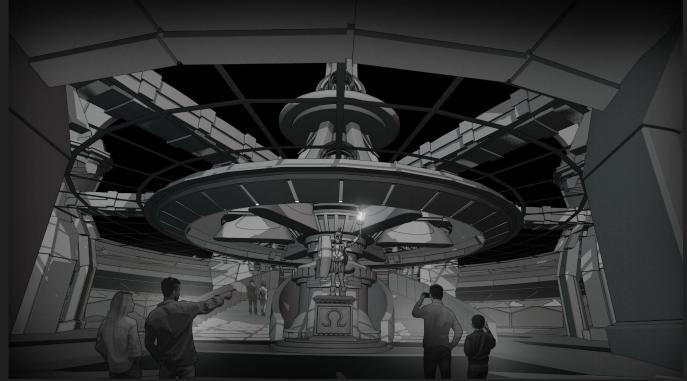

# CONCEPT ART - LOBBY

### LOBBY CONCEPT

THE MAIN ENTRANCE OPENS UP TO A SPACIOUS CIRCULAR LOBBY WHERE GUESTS ARE IMMEDIATELY GREETED WITH THE GRAND SIGHT OF THE TOWERING ALPHA BEACON THAT RISES UP THROUGH THE CENTRAL CORE OF THE BUILDING.

THE BEACON'S GLOW PROVIDES BOTH A VISUAL FOCAL POINT AND SERVES AS AN AMBIENT LIGHT SOURCE. THE LOBBY ALSO INCLUDES CHECK-IN COUNTERS, DIGITAL REGISTRATION KIOSKS, AND SIGNAGE DIRECTING GUESTS TO DIFFERENT ARFAS OF THE COMPLEX.

GUEST ENTERING THE LOBBY ARE GREETED BY THE ASPIRATIONAL STATUE OF THE ALPHA, ETERNAL CHAMPION OF OMEGA: EXI