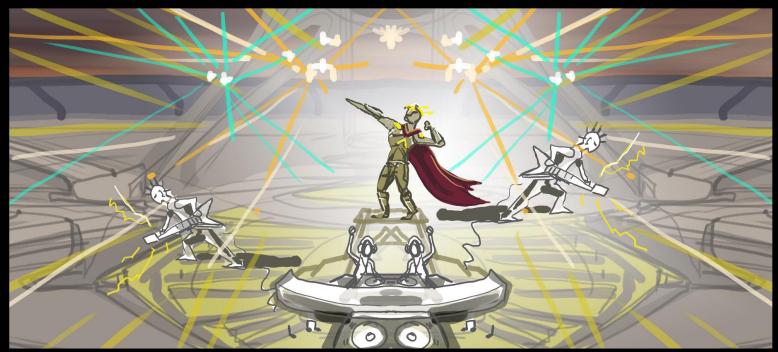

FINALISTS ARE POSITIONED FOR THE CHAMPION'S EPIC RUN TO THE PODIUM, WITHIN THEIR GRASP IS THE ALPHA TORCH, KEY TO DECLARE VICTORY OF OMEGA EXI!

[인민인민인민인민인민인민인민인민인민인민인민인민인민인민인민인인민인인민인인

RS THE FINAL KLOW IS STRUCK, AN ALPHA IS DECLARED.
THE VICTORIOUS SEISES THE TORCH AND RUNS TO THE ALPHA PODIUM

THE KERCON SHINES ITS RADIANT LIGHT UPON THE LICTORIOUS POD, THE CHAMPION, TORCH AKLAZE, RUNS THE CATWALK TOWARDS THE CENTER OF THE ALPHA KERCON.

UPON ASCENDING THE PODIUM, THE NEW ALPHA RAISES THEIR TORCH HIGH AND TRIUMPHANTLY DECLARES,