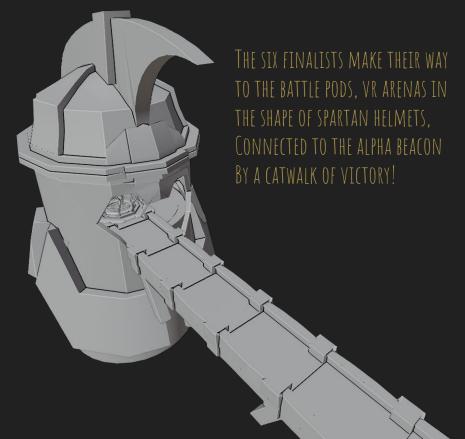

MOVING TO THE COLOSSEUM GRANDSTAND, EYERY CONTESTANT OF OMEGA: EXI COMPETES IN A VIRTUAL ELIMINATION BATTLE
TO DETERMINE THE SIX AMBASSADOR ALPHA CONTENDERS. POINTS SCORED IN THE VR CHALLENGES AND DARK RIDE ARE UTILIZED TO AID ONE'S PLAYER OR REALM.
THE FINAL SIX ARE SUMMONED TO THE PODIUM AND MAKE THEIR WAY TO THE BATTLE PODS.

FINALISTS ARE POSITIONED FOR THE CHAMPION'S EPIC RUN TO THE PODIUM, WITHIN THEIR GRASP IS THE ALPHA TORCH, KEY TO DECLARE VICTORY OF OMEGA EXI!

[인민인민인민인민인민인민인민인민인민인민인민인민인민인민인민인인민인인민인인

RS THE FINAL KLOW IS STRUCK, AN ALPHA IS DECLARED.
THE VICTORIOUS SEISES THE TORCH AND RUNS TO THE ALPHA PODIUM