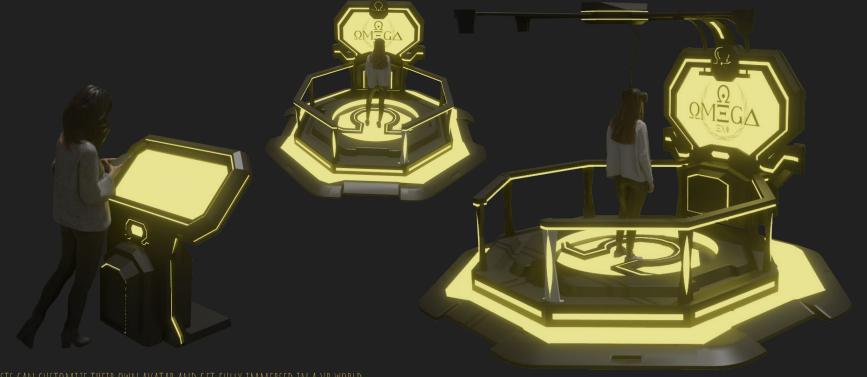

# VR ARENAS

GUESTS CAN CUSTOMIZE THEIR OWN AVATAR AND GET FULLY IMMERSED IN A VR WORLD