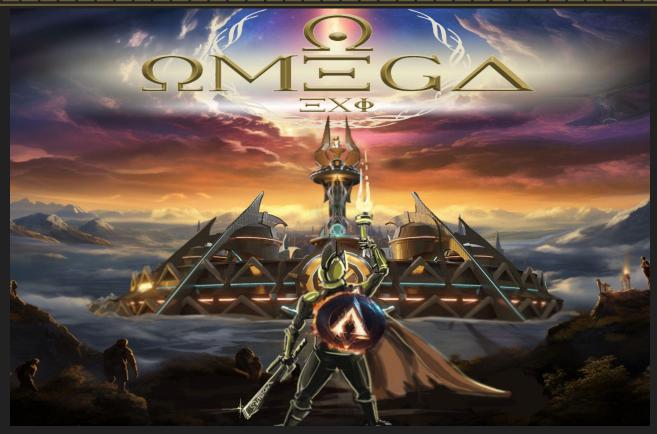

# **OMEGA EXI** IS AN IMMERSIVE, INTERACTIVE THEME PARK EXPERIENCE THAT INVITES GUESTS TO BECOME THE HERO OF THEIR OWN EPIC ADVENTURE.

WITHIN A FUTURISTIC COLOSSEUM CONTAINING SIX INTRICATELY THEMED VIRTUAL REALMS, **OMEGA EXI** CHALLENGES VISITORS TO EMBARK ON QUESTS, OVERCOME OBSTACLES, AND ENGAGE IN LIVE-ACTION ROLE-PLAYING AND E-SPORTS-STYLE COMPETITIONS, ALL WHILE BUILDING THEIR PERSONAL LEGEND....

... TO BE PUT TO THE TEST IN AN EPIC FINAL SHOWDOWN!

ATTRACTION POSTE

ARCHITECTURE REFERENCES / MOOD

AESTHETIC INSPIRED BY ART DECO, GOOGIE STYLE AND THE ORGANIC FORMS OF CALATRAVA.

EARLY EXPLORATION - ALPHA BEACON AND COLOSSEUM

## AT THE AXIS OF **OMEGA EXI** IS THE ALPHA BEACON.

A TOWERING MONOLITHIC CENTERPIECE OF ULTIMATE VICTORY

WILL YOU BE THE ONE TO SUMMIT THE ALPHA BEACON?

GUESTS MUST CONSOLIDATE THEIR POINTS BY DECLARING ALLEGIANCE TO A REALM AN HOUR BEFORE THE BATTLE ROYALE.