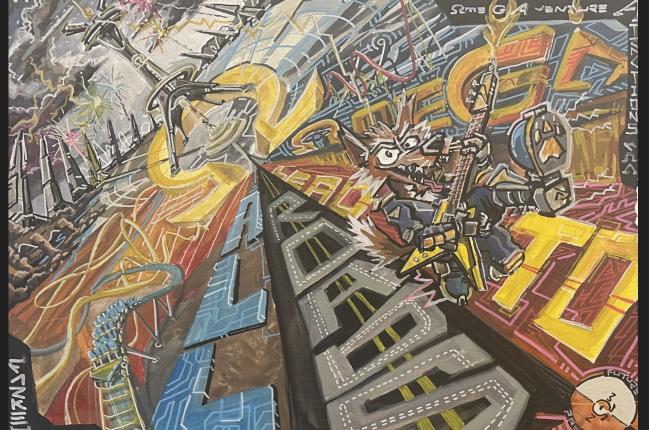

DURING A VISIONARY PAINTING INTENSIVE AT CHAPEL OF SACRED MIRRORS, UNDER THE MENTORSHIP OF LEGENDARY ARTISTS, ALEX AND ALLYSON GREY, JOSH CREATED THIS PAINTING DEPICTING A SPIRITUAL JOURNEY TO THE AXIS OF THE ALPHA BEACON, GUIDED BY HIS PERSONAL MANTRA:

"ALL ROADS LEAD TO OMEGA"