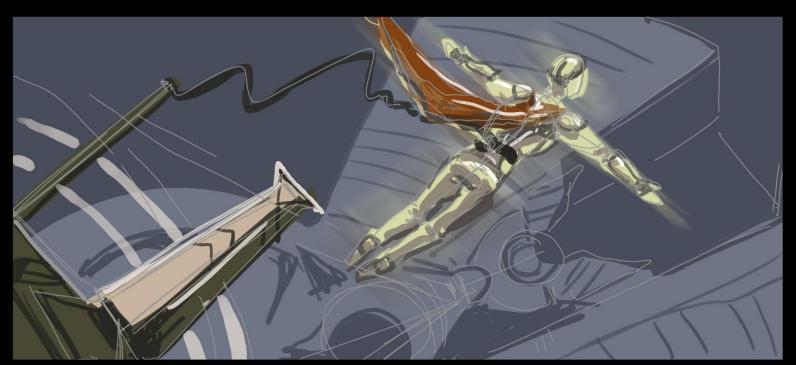

# ANCESTRAL DAWN AND DESCENDANT DUSK

WITH A THRILLING CLIMAX ON THE ALPHA AXIS

CENERAL NOTES LED projection dome acends and attaches over ride vehicle after simulator dome sequence, before freefall tower ride launch. LED simulator dome also detatches at highest position durring drop sequence allowing outside view of drop. Alpha ascension elevator rests at top level while freefall tower operates. TORCH ALPHA ASCENCION ELEVATOR Before battle royale. ALPHA ascension elevator rests at catwalk level, forming poduim. COUNCIL Ascension elevator features retractable, transparent LED saftey perimiter tube for passenger transport. PROJECT NAME: HIGHT ALPHA PODIUM DURRING DRAWNG TILE: LIFT 3RD FLOOR SHAFT DRAWN BY: CHECKED BY: HEGHT HIGHT ALPHA CATWALK APPROVED BY: PRESTALL 22-AUG-2024 CLENT OMEG A PORTAL -LED SIMULATOR DOME ATACHES TO LEVEL DARK RIOE ARCHITECT: TRACK LESS RIDE VEHICLE SIMULATOR FREEFALL DOME PROJECT NO: 1:250 96T 92 A3 MECHANICS METERS 1:400 DEXWING NO SHEET NO. 0 OF 0 20 REVISION: by ex/ex/ex BY: DATE:

REV: DESCRIPTION:

KIDE SYSTEMS Trackless Dark Ride (Ride Vehicle Concept

ANCESTRAL DAWN AND DESCENDANT DUSK

SOME EXPLORATIONS DONE FOR A TRACKLESS DARK RIDE VEHICLE. THE OMEGA SYMBOL IS HIGHLIGHTED ACROSS THE DIFFERENT CONCEPTS.

THROUGH A RIFT IN THE OMEGA PORTAL, CONTESTANTS ARE CHALLENGED BY A VEHICLE OF A COMPETING REALM, PLAYERS MUST SHOOT TARGETS AND DISABLE THEIR OPPONENTS SHIELDS, WHILE DEFENDING THEMSELVES FROM ATTACK.