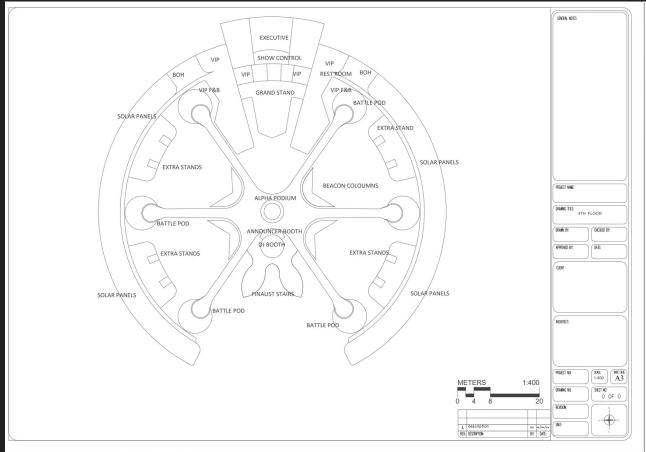

STADIUM AND CONCESSION LEVEL

BATTLE PODS CATWALKS, AND ALPHA PODIUM LEVEL

CONCEPT ART- STADIUM

## AT THE AXIS OF **OMEGA EXI** IS THE ALPHA BEACON.

A TOWERING MONOLITHIC CENTERPIECE OF ULTIMATE VICTORY

WILL YOU BE THE ONE TO SUMMIT THE ALPHA BEACON?

GUESTS MUST CONSOLIDATE THEIR POINTS BY DECLARING ALLEGIANCE TO A REALM AN HOUR BEFORE THE BATTLE ROYALE.

MOVING TO THE COLOSSEUM GRANDSTAND, EYERY CONTESTANT OF OMEGA: EXI COMPETES IN A VIRTUAL ELIMINATION BATTLE
TO DETERMINE THE SIX AMBASSADOR ALPHA CONTENDERS. POINTS SCORED IN THE VR CHALLENGES AND DARK RIDE ARE UTILIZED TO AID ONE'S PLAYER OR REALM.
THE FINAL SIX ARE SUMMONED TO THE PODIUM AND MAKE THEIR WAY TO THE BATTLE PODS.

FINALISTS ARE POSITIONED FOR THE CHAMPION'S EPIC RUN TO THE PODIUM, WITHIN THEIR GRASP IS THE ALPHA TORCH, KEY TO DECLARE VICTORY OF OMEGA EXI!

[인민인민인민인민인민인민인민인민인민인민인민인민인민인민인민인인민인인민인인

RS THE FINAL KLOW IS STRUCK, AN ALPHA IS DECLARED.
THE VICTORIOUS SEISES THE TORCH AND RUNS TO THE ALPHA PODIUM