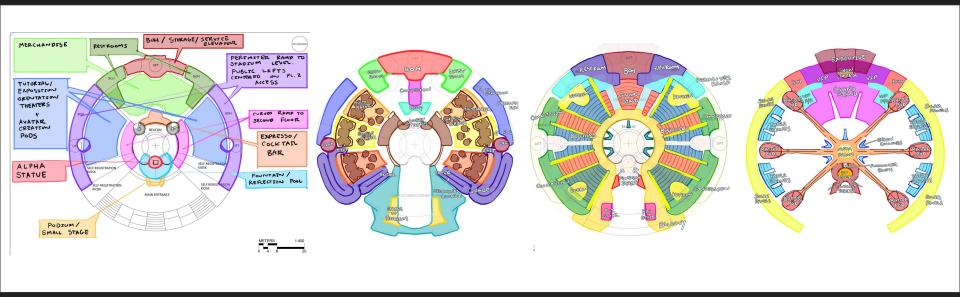

# ZONE DIAGRAMS

PROCESS / DEVELOPMENT OF SCHEMATIC FEATURI

BASEMENT LEVEL-TRACKLESS DARK RIDE

[인민인민인민인민인민인민인민인민인민인민인민인민인민인민인민인인민인인민인인

LOBBY/ ATRIUM LEVEL

VR ARENA LEVEL, FEATURING THE SIX REALMS EACH WITH MULTIPLAYER AND SINGLE PLAYER ARENAS

STADIUM AND CONCESSION LEVEL

BATTLE PODS CATWALKS, AND ALPHA PODIUM LEVEL

CONCEPT ART- STADIUM

### LOBBY CONCEPT

THE MAIN ENTRANCE OPENS UP TO A SPACIOUS CIRCULAR LOBBY WHERE GUESTS ARE IMMEDIATELY GREETED WITH THE GRAND SIGHT OF THE TOWERING ALPHA BEACON THAT RISES UP THROUGH THE CENTRAL CORE OF THE BUILDING.

THE BEACON'S GLOW PROVIDES BOTH A VISUAL FOCAL POINT AND SERVES AS AN AMBIENT LIGHT SOURCE. THE LOBBY ALSO INCLUDES CHECK-IN COUNTERS, DIGITAL REGISTRATION KIOSKS, AND SIGNAGE DIRECTING GUESTS TO DIFFERENT ARFAS OF THE COMPLEX.

GUEST ENTERING THE LOBBY ARE GREETED BY THE ASPIRATIONAL STATUE OF THE ALPHA, ETERNAL CHAMPION OF OMEGA: EXI

### CONTESTANTS CHOOSE KETWEEN THE PAST AND THE FUTURE, KY PICKING A SIDE OF THE KUILDING

ON THE SECOND FLOOR, THEY PARTICIPATE IN THE UIRTUAL WORLDS OF THE SIX REALMS

CONTESTANTS LEARN OF THE SIX REALMS BY INTERACTING WITH THEIR AMBASSADORS AND PARTICIPATING IN THEMED MULTIPLAYER CHALLENGES INSIDE THE UR ARENAS.

GUESTS ARE GIVEN AUTONOMY TO SCORE POINTS IN EACH OF THE REALMS VIRTUAL WORLDS,
HOWEVER ALL MUST EVENTUALLY CONSOLIDATE THEIR POINTS TO A SINGLE REALM
THEY COMPETE FOR IN THE KATTLE ROYALE