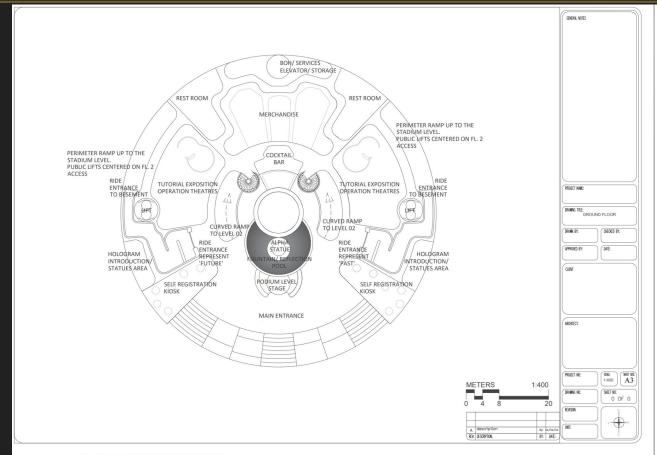

# ZONE DIAGRAMS

PROCESS / DEVELOPMENT OF SCHEMATIC FEATURI

BASEMENT LEVEL-TRACKLESS DARK RIDE

[인민인민인민인민인민인민인민인민인민인민인민인민인민인민인민인인민인인민인인

LOBBY/ ATRIUM LEVEL

VR ARENA LEVEL, FEATURING THE SIX REALMS EACH WITH MULTIPLAYER AND SINGLE PLAYER ARENAS

### LOBBY CONCEPT

THE MAIN ENTRANCE OPENS UP TO A SPACIOUS CIRCULAR LOBBY WHERE GUESTS ARE IMMEDIATELY GREETED WITH THE GRAND SIGHT OF THE TOWERING ALPHA BEACON THAT RISES UP THROUGH THE CENTRAL CORE OF THE BUILDING.

THE BEACON'S GLOW PROVIDES BOTH A VISUAL FOCAL POINT AND SERVES AS AN AMBIENT LIGHT SOURCE. THE LOBBY ALSO INCLUDES CHECK-IN COUNTERS, DIGITAL REGISTRATION KIOSKS, AND SIGNAGE DIRECTING GUESTS TO DIFFERENT ARFAS OF THE COMPLEX.

GUEST ENTERING THE LOBBY ARE GREETED BY THE ASPIRATIONAL STATUE OF THE ALPHA, ETERNAL CHAMPION OF OMEGA: EXI

### STORYBOARD

CONTESTANTS ENTER THE COLOSSEUM THROUGH THE OMEGA GATE, EMECLLISHED BY THE SIX
COMPASS POINTS OF THE COMPETING WARRIOR REALMS WITHIN

GUESTS ENTERING THE LOKKY FRE GREETED KY THE RSPIRRTIONAL STATUE OF THE ALPHA, ETERNAL CHAMPION OF OMEGA: EXI

LOCKING UPWARDS FROM THE TORCH OF THE ALPHA, CONTESTANTS SEE THE WINNERS PODIUM UNDER THE KASE OF THE MONOLITHIC ALPHA KERCON. ONLY DNE CHAMPION WHO RISSES REQUE THE REST CAN ASCEND THE KERCON EACH DRY.

RFTER REGISTRATION AND EXPOSITION, CONTESTANTS DESIGN AND CUSTOMIZE THEIR VIRTUAL AUATTAR FOR DISPLAY ON THE LEADERBOARDS.