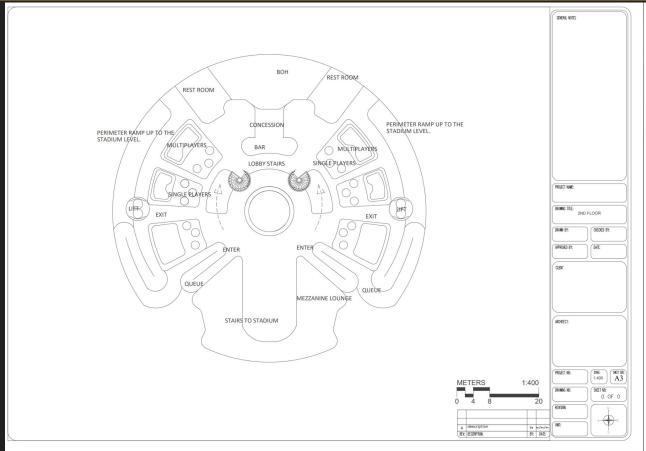

# ZONE DIAGRAMS

PROCESS / DEVELOPMENT OF SCHEMATIC FEATURI

BASEMENT LEVEL-TRACKLESS DARK RIDE

[인민인민인민인민인민인민인민인민인민인민인민인민인민인민인민인인민인인민인인

LOBBY/ ATRIUM LEVEL

VR ARENA LEVEL, FEATURING THE SIX REALMS EACH WITH MULTIPLAYER AND SINGLE PLAYER ARENAS

### CONTESTANTS CHOOSE KETWEEN THE PAST AND THE FUTURE, KY PICKING A SIDE OF THE KUILDING

ON THE SECOND FLOOR, THEY PARTICIPATE IN THE UIRTUAL WORLDS OF THE SIX REALMS

CONTESTANTS LEARN OF THE SIX REALMS BY INTERACTING WITH THEIR AMBASSADORS AND PARTICIPATING IN THEMED MULTIPLAYER CHALLENGES INSIDE THE UR ARENAS.

GUESTS ARE GIVEN AUTONOMY TO SCORE POINTS IN EACH OF THE REALMS VIRTUAL WORLDS,
HOWEVER ALL MUST EVENTUALLY CONSOLIDATE THEIR POINTS TO A SINGLE REALM
THEY COMPETE FOR IN THE KATTLE ROYALE

# VR ARENAS

GUESTS CAN CUSTOMIZE THEIR OWN AVATAR AND GET FULLY IMMERSED IN A VR WORLD