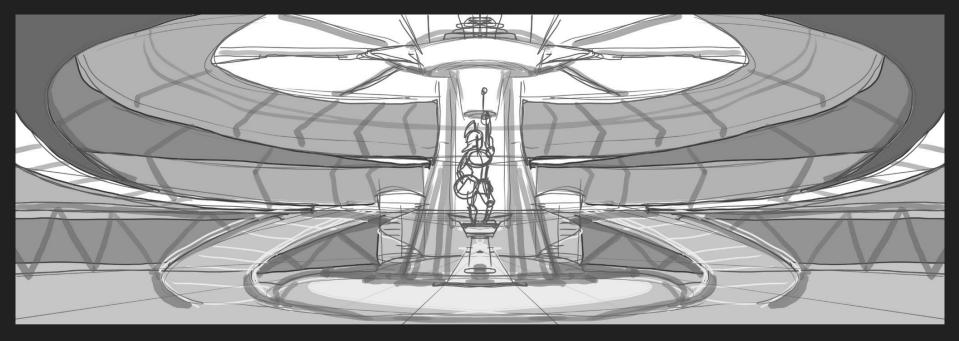

### LOBBY CONCEPT

THE MAIN ENTRANCE OPENS UP TO A SPACIOUS CIRCULAR LOBBY WHERE GUESTS ARE IMMEDIATELY GREETED WITH THE GRAND SIGHT OF THE TOWERING ALPHA BEACON THAT RISES UP THROUGH THE CENTRAL CORE OF THE BUILDING.

THE BEACON'S GLOW PROVIDES BOTH A VISUAL FOCAL POINT AND SERVES AS AN AMBIENT LIGHT SOURCE. THE LOBBY ALSO INCLUDES CHECK-IN COUNTERS, DIGITAL REGISTRATION KIOSKS, AND SIGNAGE DIRECTING GUESTS TO DIFFERENT ARFAS OF THE COMPLEX.

GUEST ENTERING THE LOBBY ARE GREETED BY THE ASPIRATIONAL STATUE OF THE ALPHA, ETERNAL CHAMPION OF OMEGA: EXI