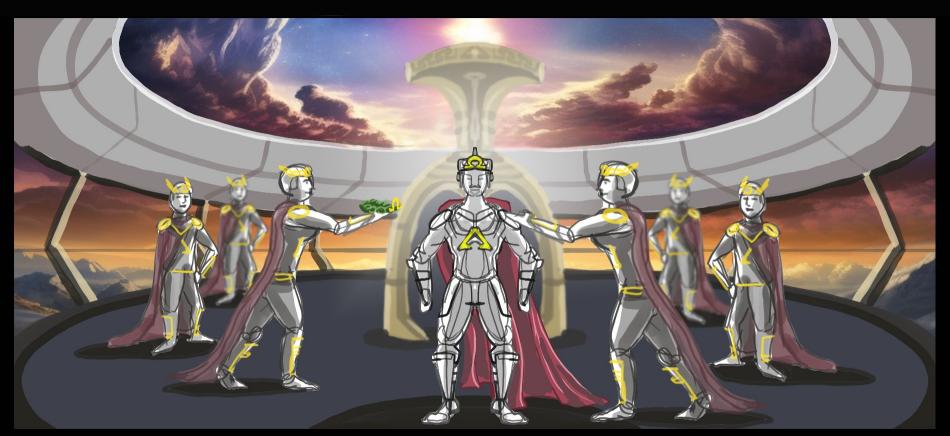

GUEST ENTERING THE LOBBY ARE GREETED BY THE ASPIRATIONAL STATUE OF THE ALPHA, ETERNAL CHAMPION OF OMEGA: EXI

### STORYBOARD

CONTESTANTS ENTER THE COLOSSEUM THROUGH THE OMEGA GATE, EMECLLISHED BY THE SIX
COMPASS POINTS OF THE COMPETING WARRIOR REALMS WITHIN

GUESTS ENTERING THE LOKKY FRE GREETED KY THE RSPIRRTIONAL STATUE OF THE ALPHA, ETERNAL CHAMPION OF OMEGA: EXI

LOCKING UPWARDS FROM THE TORCH OF THE ALPHA, CONTESTANTS SEE THE WINNERS PODIUM UNDER THE KASE OF THE MONOLITHIC ALPHA KERCON. ONLY DNE CHAMPION WHO RISSES REQUE THE REST CAN ASCEND THE KERCON EACH DRY.