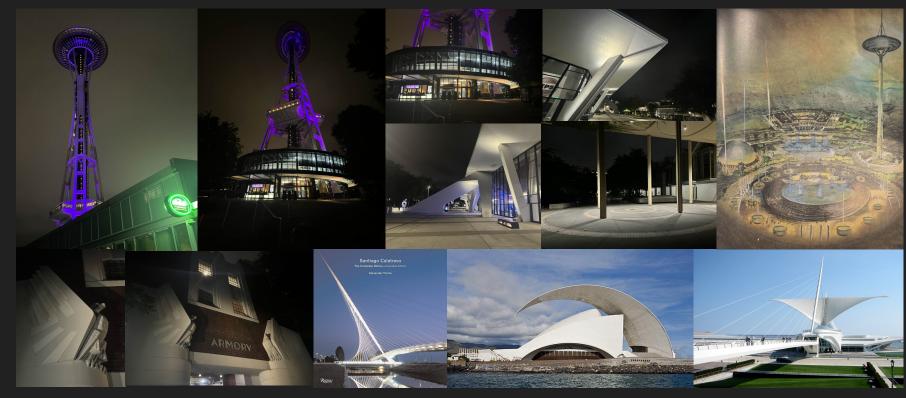

... TO BE PUT TO THE TEST IN AN EPIC FINAL SHOWDOWN!

ATTRACTION POSTE

ARCHITECTURE REFERENCES / MOOD

AESTHETIC INSPIRED BY ART DECO, GOOGIE STYLE AND THE ORGANIC FORMS OF CALATRAVA.

EARLY EXPLORATION - ALPHA BEACON AND COLOSSEUM