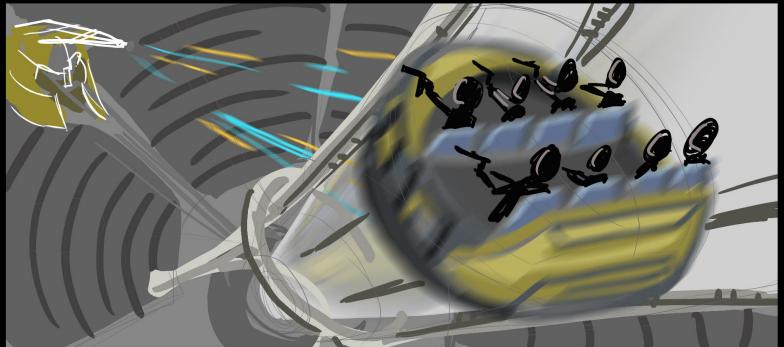

THROUGH A RIFT IN THE OMEGA PORTAL, CONTESTANTS ARE CHALLENGED BY A VEHICLE OF A COMPETING REALM, PLAYERS MUST SHOOT TARGETS AND DISABLE THEIR OPPONENTS SHIELDS, WHILE DEFENDING THEMSELVES FROM ATTACK.

THE UZHICLE OF THE WINNING REALM IS FIRST TO ENTER THE ASCENSION PORTAL, A PROJECTION COME WHICH TAKES THEM ON A CELESTIAL JOURNEY TO THE KASE OF THE COSMIC AXIS, THE ALPHA KEACON.