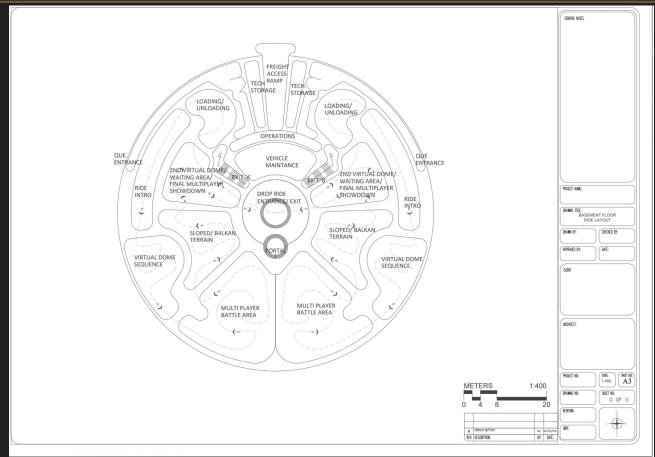

# ZONE DIAGRAMS

PROCESS / DEVELOPMENT OF SCHEMATIC FEATURI

BASEMENT LEVEL-TRACKLESS DARK RIDE

[인민인민인민인민인민인민인민인민인민인민인민인민인민인민인민인인민인인민인인

LOBBY/ ATRIUM LEVEL

VR ARENA LEVEL, FEATURING THE SIX REALMS EACH WITH MULTIPLAYER AND SINGLE PLAYER ARENAS

# ANCESTRAL DAWN AND DESCENDANT DUSK

WITH A THRILLING CLIMAX ON THE ALPHA AXIS

CENERAL NOTES LED projection dome acends and attaches over ride vehicle after simulator dome sequence, before freefall tower ride launch. LED simulator dome also detatches at highest position durring drop sequence allowing outside view of drop. Alpha ascension elevator rests at top level while freefall tower operates. TORCH ALPHA ASCENCION ELEVATOR Before battle royale. ALPHA ascension elevator rests at catwalk level, forming poduim. COUNCIL Ascension elevator features retractable, transparent LED saftey perimiter tube for passenger transport. PROJECT NAME: HIGHT ALPHA PODIUM DURRING DRAWNG TILE: LIFT 3RD FLOOR SHAFT DRAWN BY: CHECKED BY: HEGHT HIGHT ALPHA CATWALK APPROVED BY: PRESTALL 22-AUG-2024 CLENT OMEG A PORTAL -LED SIMULATOR DOME ATACHES TO LEVEL DARK RIOE ARCHITECT: TRACK LESS RIDE VEHICLE SIMULATOR FREEFALL DOME PROJECT NO: 1:250 96T 92 A3 MECHANICS METERS 1:400 DEXWING NO SHEET NO. 0 OF 0 20 REVISION: by ex/ex/ex BY: DATE:

REV: DESCRIPTION:

KIDE SYSTEMS Trackless Dark Ride (Ride Vehicle Concept

ANCESTRAL DAWN AND DESCENDANT DUSK

SOME EXPLORATIONS DONE FOR A TRACKLESS DARK RIDE VEHICLE. THE OMEGA SYMBOL IS HIGHLIGHTED ACROSS THE DIFFERENT CONCEPTS.

THROUGH A RIFT IN THE OMEGA PORTAL, CONTESTANTS ARE CHALLENGED BY A VEHICLE OF A COMPETING REALM, PLAYERS MUST SHOOT TARGETS AND DISABLE THEIR OPPONENTS SHIELDS, WHILE DEFENDING THEMSELVES FROM ATTACK.

THE UZHICLE OF THE WINNING REALM IS FIRST TO ENTER THE ASCENSION PORTAL, A PROJECTION COME WHICH TAKES THEM ON A CELESTIAL JOURNEY TO THE KASE OF THE COSMIC AXIS, THE ALPHA KEACON.