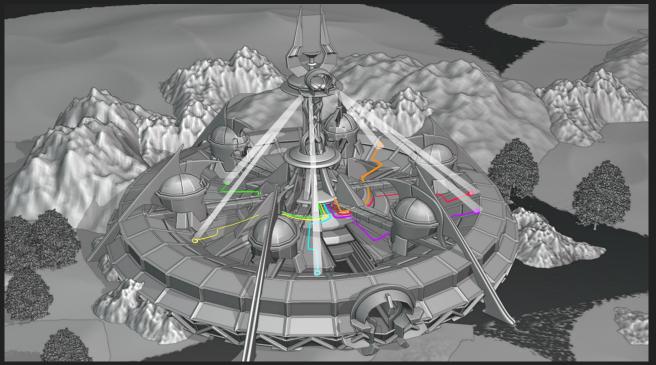

# ZONE DIAGRAMS

PROCESS / DEVELOPMENT OF SCHEMATIC FEATURI

BASEMENT LEVEL-TRACKLESS DARK RIDE

[인민인민인민인민인민인민인민인민인민인민인민인민인민인민인민인인민인인민인인

LOBBY/ ATRIUM LEVEL

VR ARENA LEVEL, FEATURING THE SIX REALMS EACH WITH MULTIPLAYER AND SINGLE PLAYER ARENAS

STADIUM AND CONCESSION LEVEL

BATTLE PODS CATWALKS, AND ALPHA PODIUM LEVEL

CONCEPT ART- STADIUM