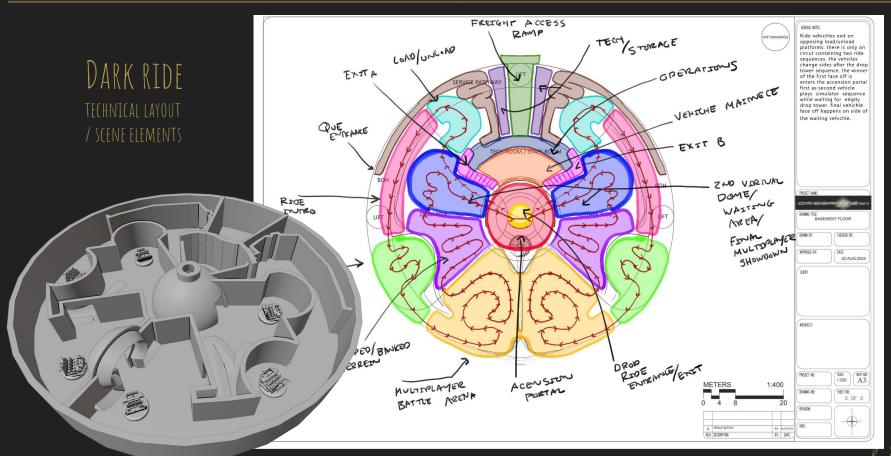

# ZONE DIAGRAMS

PROCESS / DEVELOPMENT OF SCHEMATIC FEATURI

BASEMENT LEVEL-TRACKLESS DARK RIDE

[인민인민인민인민인민인민인민인민인민인민인민인민인민인민인민인인민인인민인인

LOBBY/ ATRIUM LEVEL

VR ARENA LEVEL, FEATURING THE SIX REALMS EACH WITH MULTIPLAYER AND SINGLE PLAYER ARENAS

STADIUM AND CONCESSION LEVEL

BATTLE PODS CATWALKS, AND ALPHA PODIUM LEVEL

CONCEPT ART- STADIUM

# ANCESTRAL DAWN AND DESCENDANT DUSK

WITH A THRILLING CLIMAX ON THE ALPHA AXIS

CENERAL NOTES LED projection dome acends and attaches over ride vehicle after simulator dome sequence, before freefall tower ride launch. LED simulator dome also detatches at highest position durring drop sequence allowing outside view of drop. Alpha ascension elevator rests at top level while freefall tower operates. TORCH ALPHA ASCENCION ELEVATOR Before battle royale. ALPHA ascension elevator rests at catwalk level, forming poduim. COUNCIL Ascension elevator features retractable, transparent LED saftey perimiter tube for passenger transport. PROJECT NAME: HIGHT ALPHA PODIUM DURRING DRAWNG TILE: LIFT 3RD FLOOR SHAFT DRAWN BY: CHECKED BY: HEGHT HIGHT ALPHA CATWALK APPROVED BY: PRESTALL 22-AUG-2024 CLENT OMEG A PORTAL -LED SIMULATOR DOME ATACHES TO LEVEL DARK RIOE ARCHITECT: TRACK LESS RIDE VEHICLE SIMULATOR FREEFALL DOME PROJECT NO: 1:250 96T 92 A3 MECHANICS METERS 1:400 DEXWING NO SHEET NO. 0 OF 0 20 REVISION: by ex/ex/ex BY: DATE: