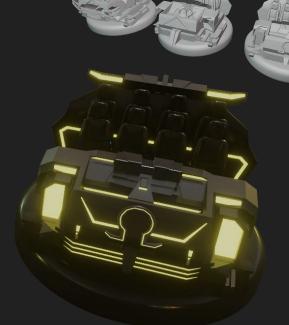

REV: DESCRIPTION:

KIDE SYSTEMS Trackless Dark Ride (Ride Vehicle Concept

ANCESTRAL DAWN AND DESCENDANT DUSK

SOME EXPLORATIONS DONE FOR A TRACKLESS DARK RIDE VEHICLE. THE OMEGA SYMBOL IS HIGHLIGHTED ACROSS THE DIFFERENT CONCEPTS.

THROUGH A RIFT IN THE OMEGA PORTAL, CONTESTANTS ARE CHALLENGED BY A VEHICLE OF A COMPETING REALM, PLAYERS MUST SHOOT TARGETS AND DISABLE THEIR OPPONENTS SHIELDS, WHILE DEFENDING THEMSELVES FROM ATTACK.