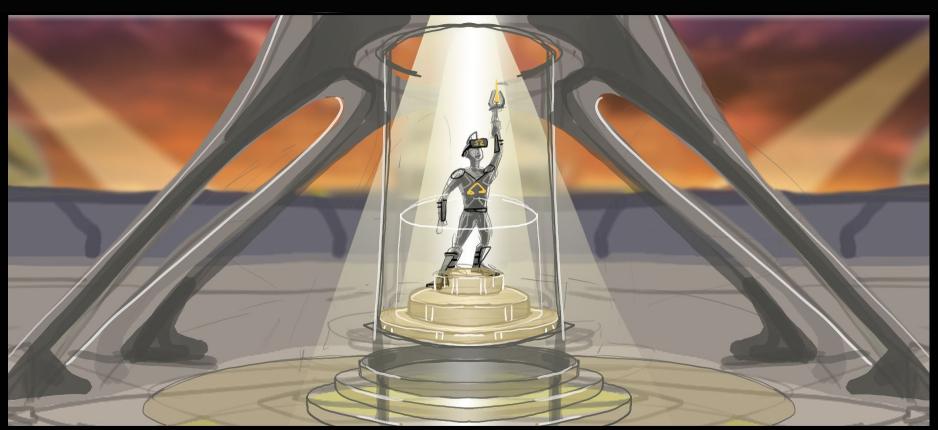

GUEST ENTERING THE LOBBY ARE GREETED BY THE ASPIRATIONAL STATUE OF THE ALPHA, ETERNAL CHAMPION OF OMEGA: EXI

### ALPHA STATUE THUMBNAILS

HEROES ARE BORN, CHAMPIONS ARE CROWNED.

### STORYBOARD

CONTESTANTS ENTER THE COLOSSEUM THROUGH THE OMEGA GATE, EMECLLISHED BY THE SIX
COMPASS POINTS OF THE COMPETING WARRIOR REALMS WITHIN

GUESTS ENTERING THE LOKKY FRE GREETED KY THE RSPIRRTIONAL STATUE OF THE ALPHA, ETERNAL CHAMPION OF OMEGA: EXI