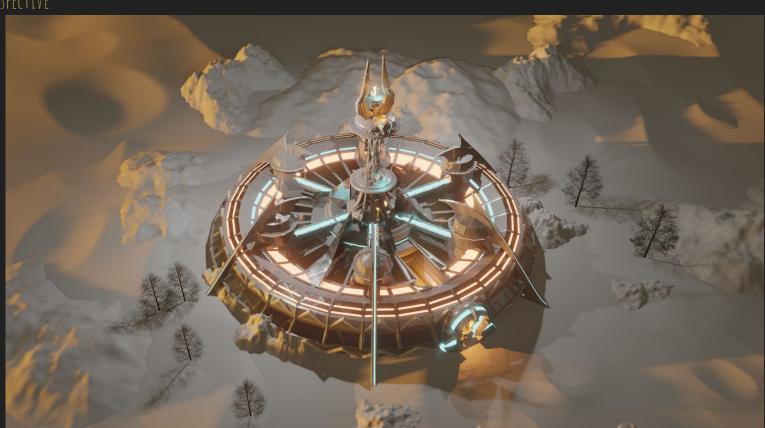

## AT THE AXIS OF **OMEGA EXI** IS THE ALPHA BEACON.

A TOWERING MONOLITHIC CENTERPIECE OF ULTIMATE VICTORY

WILL YOU BE THE ONE TO SUMMIT THE ALPHA BEACON?

GUESTS MUST CONSOLIDATE THEIR POINTS BY DECLARING ALLEGIANCE TO A REALM AN HOUR BEFORE THE BATTLE ROYALE.

THE ARCHITECTURAL MARVEL OF THE CIRCULAR COLOSSEUM, WITH ITS VERTICAL PROGRESSION THROUGH THEMATIC FLOORS AND THE ICONIC ALPHA BEACON AT ITS HEART, CREATES A SENSE OF EPIC SCALE AND PURPOSE WITHIN A COMPACT SPACE. BY COMBINING HISTORY, MYTHOLOGY, AND FUTURISTIC ELEMENTS IN WAYS NEVER SEEN BEFORE, **OMEGA EXI BOLDLY REDEFINES WHAT A THEMED ENTERTAINMENT VENUE CAN BE, OFFERING A DEEPLY PERSONALIZED AND ENDLESSLY REPLAYABLE ADVENTURE THAT SETS A NEW STANDARD FOR INTERACTIVE ATTRACTIONS.** 

THE ALPHA BEACON AT THE HEART OF THE COMPLEX USES TRANSLUCENT, HIGH-TECH POLYMERS THAT ARE EMBEDDED WITH DYNAMIC LIGHTING TO CREATE AN EVER-CHANGING VISUAL CENTERPIECE, TURNING A SIMPLE MATERIAL INTO A BEACON OF FUTURISTIC STORYTELLING.