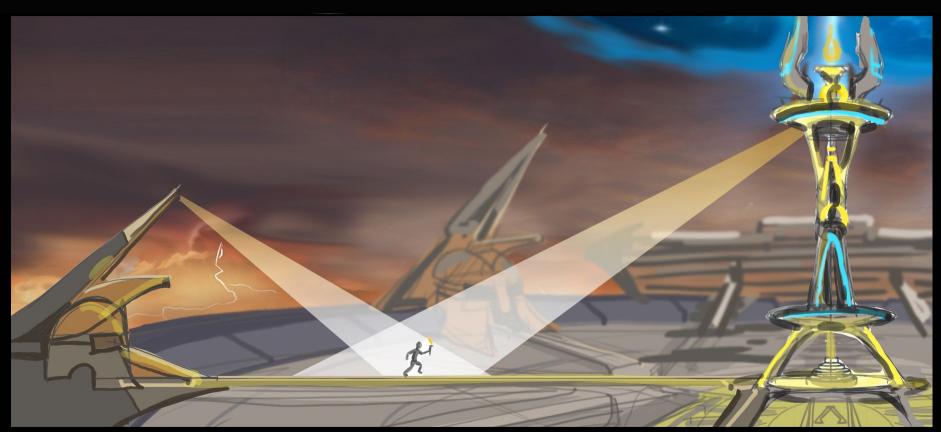

THE UZHICLE OF THE WINNING REALM IS FIRST TO ENTER THE ASCENSION PORTAL, A PROJECTION COME WHICH TAKES THEM ON A CELESTIAL JOURNEY TO THE KASE OF THE COSMIC AXIS, THE ALPHA KEACON.

### IN A SURPRISE LAUNCH, RIDERS ARE TREATED TO A THRILLING ZERO- G EXPERIENCE UP AND DOWN THE ALPHA BEACON.

WITH ONE FINAL OPPORTUNITY TO SCORE, GUESTS ARE CHALLENGED TO SHOOT THEIR CHOSEN REALMS KERCON ATOP THEIR KATTLE POD. COMPLETING THIS TEST WILL GRANT THE REALM POINT MULTIPLICATION TO AID THEM IN THE KATTLE ROYALE.

## AT THE AXIS OF **OMEGA EXI** IS THE ALPHA BEACON.

A TOWERING MONOLITHIC CENTERPIECE OF ULTIMATE VICTORY

WILL YOU BE THE ONE TO SUMMIT THE ALPHA BEACON?

GUESTS MUST CONSOLIDATE THEIR POINTS BY DECLARING ALLEGIANCE TO A REALM AN HOUR BEFORE THE BATTLE ROYALE.