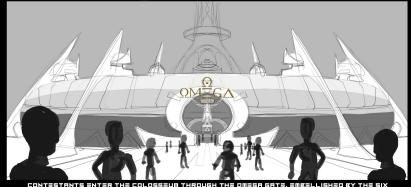

### STORYBOARD

CONTESTANTS ENTER THE COLOSSEUM THROUGH THE OMEGA GATE, EMECLLISHED BY THE SIX
COMPASS POINTS OF THE COMPETING WARRIOR REALMS WITHIN

GUESTS ENTERING THE LOKKY FRE GREETED KY THE RSPIRRTIONAL STATUE OF THE ALPHA, ETERNAL CHAMPION OF OMEGA: EXI