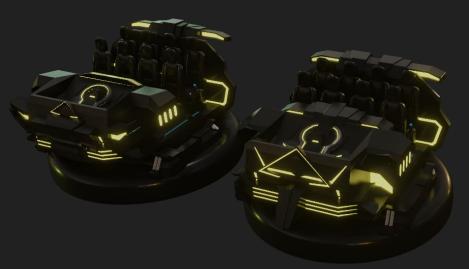

REV: DESCRIPTION:

KIDE SYSTEMS Trackless Dark Ride (Ride Vehicle Concept

ANCESTRAL DAWN AND DESCENDANT DUSK

SOME EXPLORATIONS DONE FOR A TRACKLESS DARK RIDE VEHICLE. THE OMEGA SYMBOL IS HIGHLIGHTED ACROSS THE DIFFERENT CONCEPTS.

THROUGH A RIFT IN THE OMEGA PORTAL, CONTESTANTS ARE CHALLENGED BY A VEHICLE OF A COMPETING REALM, PLAYERS MUST SHOOT TARGETS AND DISABLE THEIR OPPONENTS SHIELDS, WHILE DEFENDING THEMSELVES FROM ATTACK.