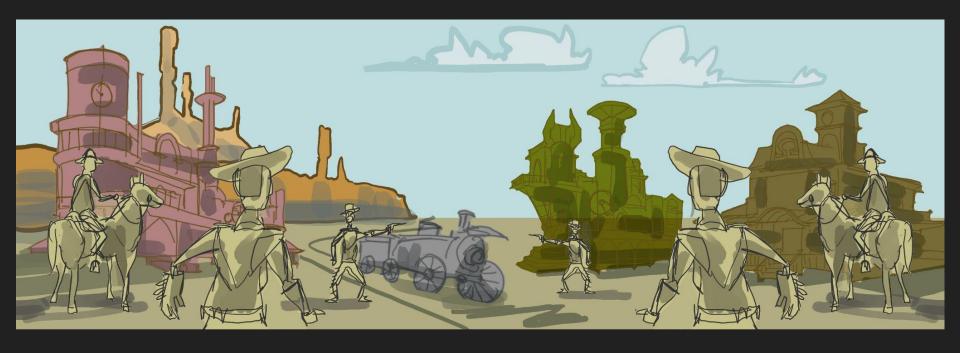

## STEAMPUNK - MULTIDIMENSIONAL TIME TRAVEL

STEP INTO A FANTASTICAL REALM WHERE BRASS GEARS AND STEAM-POWERED MACHINERY COLLIDE WITH THE THREADS OF TIME ITSELF.

## STEAMPUNK - MULTIDIMENSIONAL TIME TRAVEL

IN THIS UNIQUE FUSION OF SCIENCE FICTION AND RETRO-FUTURISM, GUESTS ARE TRANSPORTED TO A WORLD THAT EXISTS ACROSS MULTIPLE TIMELINES. NAVIGATE WESTERN FRONTIER INSPIRED CITIES, FILLED WITH MECHANICAL WONDERS LIKE AIRSHIPS AND CLOCKWORK AUTOMATONS, AND THEN VENTURE THROUGH TIME PORTALS TO ALTERNATE DIMENSIONS—EACH WITH ITS OWN TWISTS ON HISTORY AND FUTURE.

ONE MOMENT YOU MAY FIND YOURSELF IN A PAST WHERE STEAM TECHNOLOGY RULES SUPREME, AND THE NEXT, IN AN ALTERNATE PRESENT WHERE TIME ITSELF IS BREAKING APART. THE CHALLENGE IS TO MAINTAIN BALANCE ACROSS TIMELINES WHILE SOLVING TIME-BENDING PUZZLES AND PREVENTING A TEMPORAL CATASTROPHE.