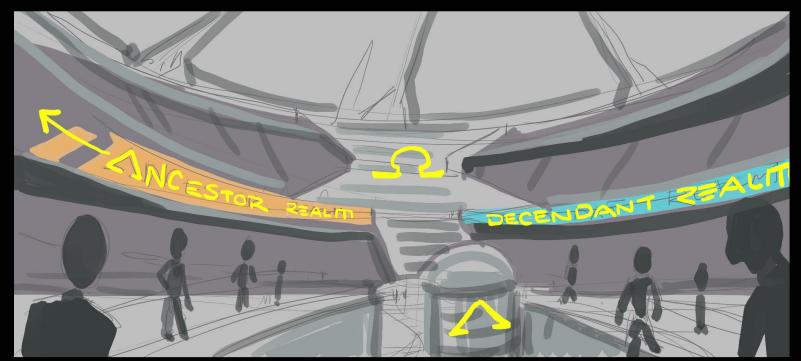

### STORYBOARD

CONTESTANTS ENTER THE COLOSSEUM THROUGH THE OMEGA GATE, EMECLLISHED BY THE SIX
COMPASS POINTS OF THE COMPETING WARRIOR REALMS WITHIN

GUESTS ENTERING THE LOKKY FRE GREETED KY THE RSPIRRTIONAL STATUE OF THE ALPHA, ETERNAL CHAMPION OF OMEGA: EXI

### CONTESTANTS CHOOSE KETWEEN THE PAST AND THE FUTURE, KY PICKING A SIDE OF THE KUILDING

ON THE SECOND FLOOR, THEY PARTICIPATE IN THE UIRTUAL WORLDS OF THE SIX REALMS

CONTESTANTS LEARN OF THE SIX REALMS BY INTERACTING WITH THEIR AMBASSADORS AND PARTICIPATING IN THEMED MULTIPLAYER CHALLENGES INSIDE THE UR ARENAS.