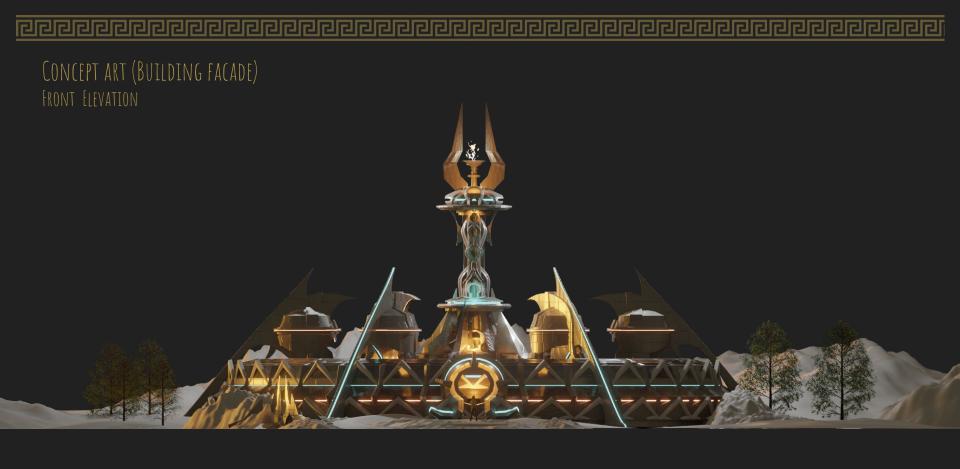

... TO BE PUT TO THE TEST IN AN EPIC FINAL SHOWDOWN!

ATTRACTION POSTE

ARCHITECTURE REFERENCES / MOOD

AESTHETIC INSPIRED BY ART DECO, GOOGIE STYLE AND THE ORGANIC FORMS OF CALATRAVA.

EARLY EXPLORATION - ALPHA BEACON AND COLOSSEUM

THE COLOSSEUM WENT THROUGH A SERIES OF DEVELOPMENT BEFORE LANDING ON THE FINAL LOOK..

MARKETING IMAG