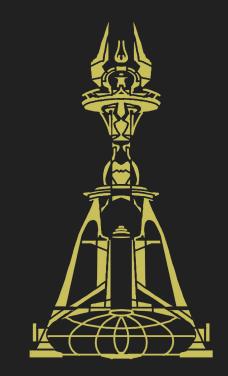

### LOBBY CONCEPT

THE MAIN ENTRANCE OPENS UP TO A SPACIOUS CIRCULAR LOBBY WHERE GUESTS ARE IMMEDIATELY GREETED WITH THE GRAND SIGHT OF THE TOWERING ALPHA BEACON THAT RISES UP THROUGH THE CENTRAL CORE OF THE BUILDING.

THE BEACON'S GLOW PROVIDES BOTH A VISUAL FOCAL POINT AND SERVES AS AN AMBIENT LIGHT SOURCE. THE LOBBY ALSO INCLUDES CHECK-IN COUNTERS, DIGITAL REGISTRATION KIOSKS, AND SIGNAGE DIRECTING GUESTS TO DIFFERENT ARFAS OF THE COMPLEX.

## AT THE AXIS OF **OMEGA EXI** IS THE ALPHA BEACON.

A TOWERING MONOLITHIC CENTERPIECE OF ULTIMATE VICTORY

WILL YOU BE THE ONE TO SUMMIT THE ALPHA BEACON?

GUESTS MUST CONSOLIDATE THEIR POINTS BY DECLARING ALLEGIANCE TO A REALM AN HOUR BEFORE THE BATTLE ROYALE.