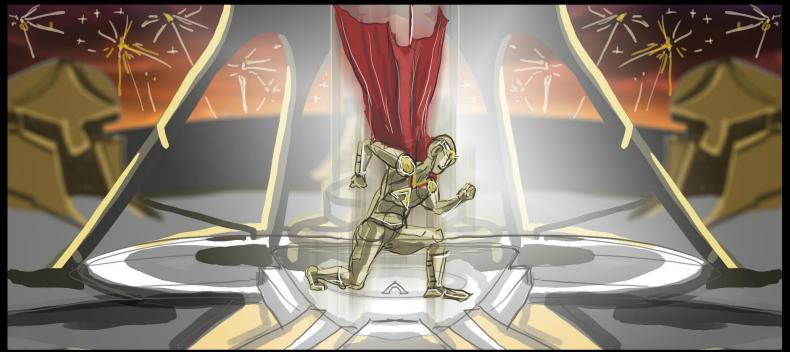

THE PODIUM TRANSFORMS INTO THE ASCENSION ELEVATOR AND THE ALPHA ASCENDS TO THE KEACON'S PEAK

THE RLPHR IS GREETED AND HONORED BY A COUNCIL OF THE PREVIOUS SIX REALM'S CHAMPIONS.

THE NEWEST LEGEND IS CROWNED WITH A CAPE AND LAUREL WREATH.

IN THE FINAL HERDIC ACT OF COURAGE, THE ALPHA'S SAFETY HARNESS IS ATTACHED TO A ZIP LINE AND THEY LEAP INTO A DARING CONTROLLED DESCENT TO THE ANNOUNCEMENT PODIUM.

## UPON THE ALPHA'S LANDING, FIREWORKS ENGLIE THE PERIMETER OF THE COLOSSEUM IN A GRAND FINALLY

OMEGA: EXI ERUPTS IN CELEKRATION, AS THE GAMES COME TO AN EPIC CONCLUSION!