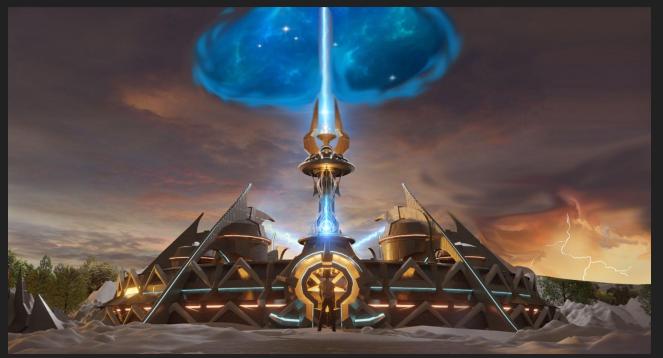

## AT THE AXIS OF **OMEGA EXI** IS THE ALPHA BEACON.

A TOWERING MONOLITHIC CENTERPIECE OF ULTIMATE VICTORY

WILL YOU BE THE ONE TO SUMMIT THE ALPHA BEACON?

GUESTS MUST CONSOLIDATE THEIR POINTS BY DECLARING ALLEGIANCE TO A REALM AN HOUR BEFORE THE BATTLE ROYALE.

MOVING TO THE COLOSSEUM GRANDSTAND, EYERY CONTESTANT OF OMEGA: EXI COMPETES IN A VIRTUAL ELIMINATION BATTLE
TO DETERMINE THE SIX AMBASSADOR ALPHA CONTENDERS. POINTS SCORED IN THE VR CHALLENGES AND DARK RIDE ARE UTILIZED TO AID ONE'S PLAYER OR REALM.
THE FINAL SIX ARE SUMMONED TO THE PODIUM AND MAKE THEIR WAY TO THE BATTLE PODS.