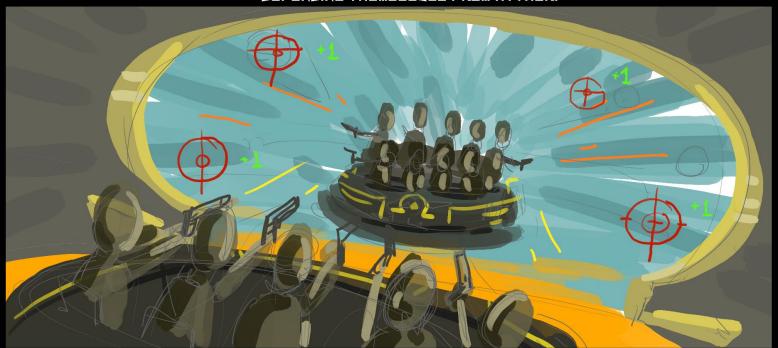

THROUGH A RIFT IN THE OMEGA PORTAL, CONTESTANTS ARE CHALLENGED BY A VEHICLE OF A COMPETING REALM, PLAYERS MUST SHOOT TARGETS AND DISABLE THEIR OPPONENTS SHIELDS, WHILE DEFENDING THEMSELVES FROM ATTACK.

THE UZHICLE OF THE WINNING REALM IS FIRST TO ENTER THE ASCENSION PORTAL, A PROJECTION COME WHICH TAKES THEM ON A CELESTIAL JOURNEY TO THE KASE OF THE COSMIC AXIS, THE ALPHA KEACON.

### IN A SURPRISE LAUNCH, RIDERS ARE TREATED TO A THRILLING ZERO- G EXPERIENCE UP AND DOWN THE ALPHA BEACON.

WITH ONE FINAL OPPORTUNITY TO SCORE, GUESTS ARE CHALLENGED TO SHOOT THEIR CHOSEN REALMS KERCON ATOP THEIR KATTLE POD. COMPLETING THIS TEST WILL GRANT THE REALM POINT MULTIPLICATION TO AID THEM IN THE KATTLE ROYALE.