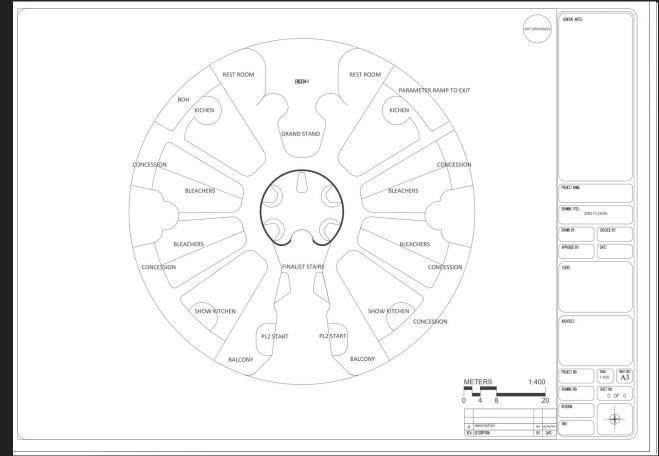

STADIUM AND CONCESSION LEVEL

BATTLE PODS CATWALKS, AND ALPHA PODIUM LEVEL

CONCEPT ART- STADIUM

MOVING TO THE COLOSSEUM GRANDSTAND, EYERY CONTESTANT OF OMEGA: EXI COMPETES IN A VIRTUAL ELIMINATION BATTLE
TO DETERMINE THE SIX AMBASSADOR ALPHA CONTENDERS. POINTS SCORED IN THE VR CHALLENGES AND DARK RIDE ARE UTILIZED TO AID ONE'S PLAYER OR REALM.
THE FINAL SIX ARE SUMMONED TO THE PODIUM AND MAKE THEIR WAY TO THE BATTLE PODS.