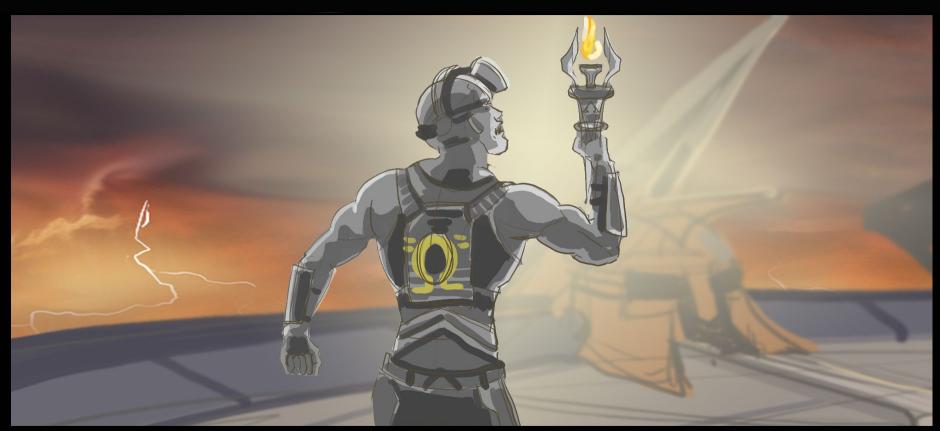

THE KERCON SHINES ITS RADIANT LIGHT UPON THE LICTORIOUS POD, THE CHAMPION, TORCH AKLAZE, RUNS THE CATWALK TOWARDS THE CENTER OF THE ALPHA KERCON.

UPON ASCENDING THE PODIUM, THE NEW ALPHA RAISES THEIR TORCH HIGH AND TRIUMPHANTLY DECLARES,

THE PODIUM TRANSFORMS INTO THE ASCENSION ELEVATOR AND THE ALPHA ASCENDS TO THE KEACON'S PEAK

THE RLPHR IS GREETED AND HONORED BY A COUNCIL OF THE PREVIOUS SIX REALM'S CHAMPIONS.

THE NEWEST LEGEND IS CROWNED WITH A CAPE AND LAUREL WREATH.