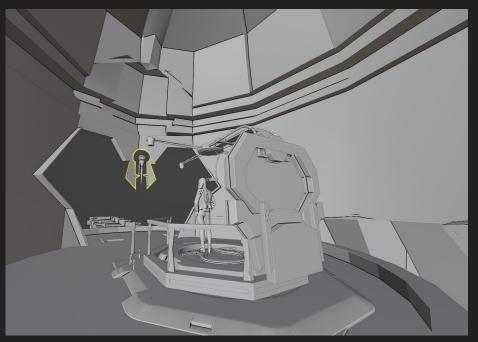

# VR ARENAS

GUESTS CAN CUSTOMIZE THEIR OWN AVATAR AND GET FULLY IMMERSED IN A VR WORLD