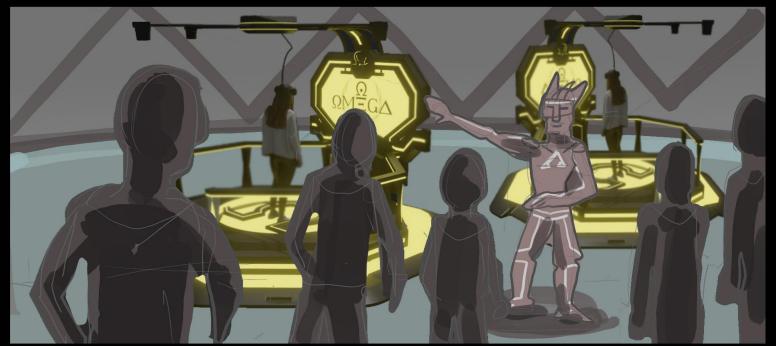

## AT THE AXIS OF **OMEGA EXI** IS THE ALPHA BEACON.

A TOWERING MONOLITHIC CENTERPIECE OF ULTIMATE VICTORY

WILL YOU BE THE ONE TO SUMMIT THE ALPHA BEACON?

GUESTS MUST CONSOLIDATE THEIR POINTS BY DECLARING ALLEGIANCE TO A REALM AN HOUR BEFORE THE BATTLE ROYALE.

MOVING TO THE COLOSSEUM GRANDSTAND, EYERY CONTESTANT OF OMEGA: EXI COMPETES IN A VIRTUAL ELIMINATION BATTLE
TO DETERMINE THE SIX AMBASSADOR ALPHA CONTENDERS. POINTS SCORED IN THE VR CHALLENGES AND DARK RIDE ARE UTILIZED TO AID ONE'S PLAYER OR REALM.
THE FINAL SIX ARE SUMMONED TO THE PODIUM AND MAKE THEIR WAY TO THE BATTLE PODS.