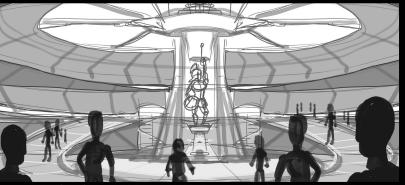

### LOBBY CONCEPT

THE MAIN ENTRANCE OPENS UP TO A SPACIOUS CIRCULAR LOBBY WHERE GUESTS ARE IMMEDIATELY GREETED WITH THE GRAND SIGHT OF THE TOWERING ALPHA BEACON THAT RISES UP THROUGH THE CENTRAL CORE OF THE BUILDING.

THE BEACON'S GLOW PROVIDES BOTH A VISUAL FOCAL POINT AND SERVES AS AN AMBIENT LIGHT SOURCE. THE LOBBY ALSO INCLUDES CHECK-IN COUNTERS, DIGITAL REGISTRATION KIOSKS, AND SIGNAGE DIRECTING GUESTS TO DIFFERENT ARFAS OF THE COMPLEX.

GUEST ENTERING THE LOBBY ARE GREETED BY THE ASPIRATIONAL STATUE OF THE ALPHA, ETERNAL CHAMPION OF OMEGA: EXI