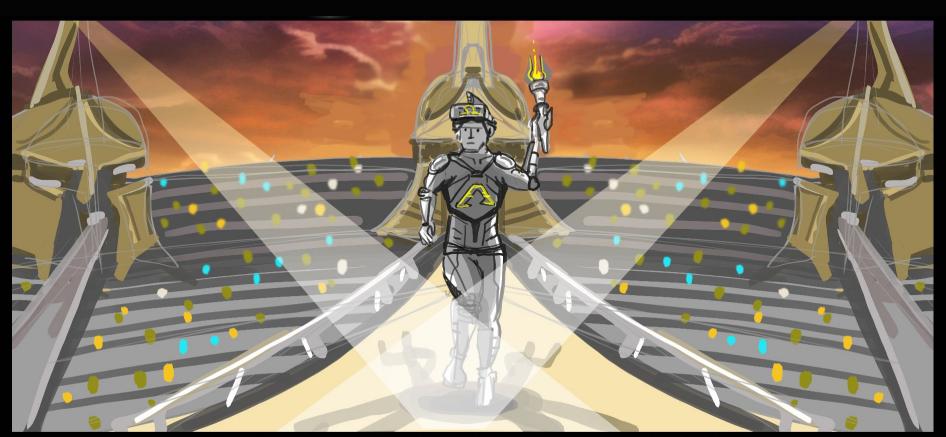

MOVING TO THE COLOSSEUM GRANDSTAND, EYERY CONTESTANT OF OMEGA: EXI COMPETES IN A VIRTUAL ELIMINATION BATTLE
TO DETERMINE THE SIX AMBASSADOR ALPHA CONTENDERS. POINTS SCORED IN THE VR CHALLENGES AND DARK RIDE ARE UTILIZED TO AID ONE'S PLAYER OR REALM.
THE FINAL SIX ARE SUMMONED TO THE PODIUM AND MAKE THEIR WAY TO THE BATTLE PODS.

FINALISTS ARE POSITIONED FOR THE CHAMPION'S EPIC RUN TO THE PODIUM, WITHIN THEIR GRASP IS THE ALPHA TORCH, KEY TO DECLARE VICTORY OF OMEGA EXI!

[인민인민인민인민인민인민인민인민인민인민인민인민인민인민인민인인민인인민인인

RS THE FINAL KLOW IS STRUCK, AN ALPHA IS DECLARED.
THE VICTORIOUS SEISES THE TORCH AND RUNS TO THE ALPHA PODIUM

THE KERCON SHINES ITS RADIANT LIGHT UPON THE LICTORIOUS POD, THE CHAMPION, TORCH AKLAZE, RUNS THE CATWALK TOWARDS THE CENTER OF THE ALPHA KERCON.

UPON ASCENDING THE PODIUM, THE NEW ALPHA RAISES THEIR TORCH HIGH AND TRIUMPHANTLY DECLARES,