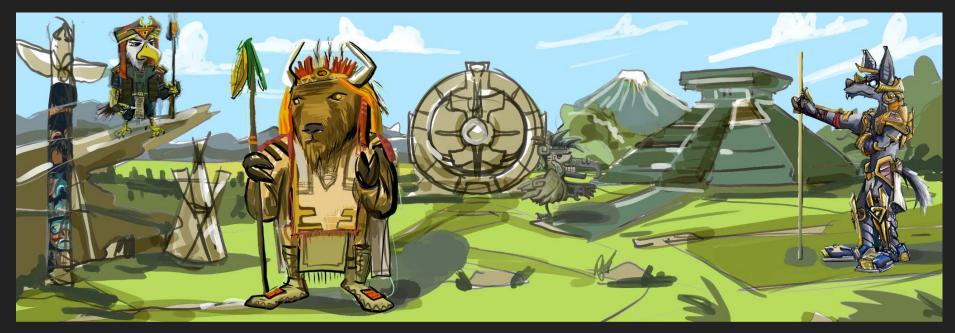

# TRIBAL ANCESTORS REALM

A JOURNEY THROUGH THE ANCIENT CULTURES OF NATIVE AMERICANS AND THE AZTECS

## TRIBAL ANCESTORS REALM

STEP INTO THE SACRED LANDS OF THE TRIBAL ANCESTORS REALM, WHERE THE RICH HERITAGE OF INDIGENOUS CIVILIZATIONS COME ALIVE. THIS REALM CELEBRATES THE WISDOM OF THE EARTH'S FIRST PROTECTORS, HONORING THEIR DEEP CONNECTION TO THE LAND, THE SPIRITS, AND THEIR COMMUNITIES.

YOU WILL BE GUIDED BY THE LEGENDS OF MIGHTY WARRIORS, SHAMANS, AND SPIRITS OF THE EARTH. EXPERIENCE THE POWER OF RITUAL DANCES, SACRED CEREMONIES, AND EPIC BATTLES FOUGHT TO PRESERVE LIFE AND CULTURE. THE REALM IS LUSH WITH VIBRANT FORESTS, TOWERING TOTEMS, AND AWE-INSPIRING PYRAMIDS, INVITING GUESTS TO EXPLORE HIDDEN SECRETS, UNRAVEL ANCIENT PROPHECIES, AND SUMMON THE COURAGE OF THE ANCESTORS WITHIN.