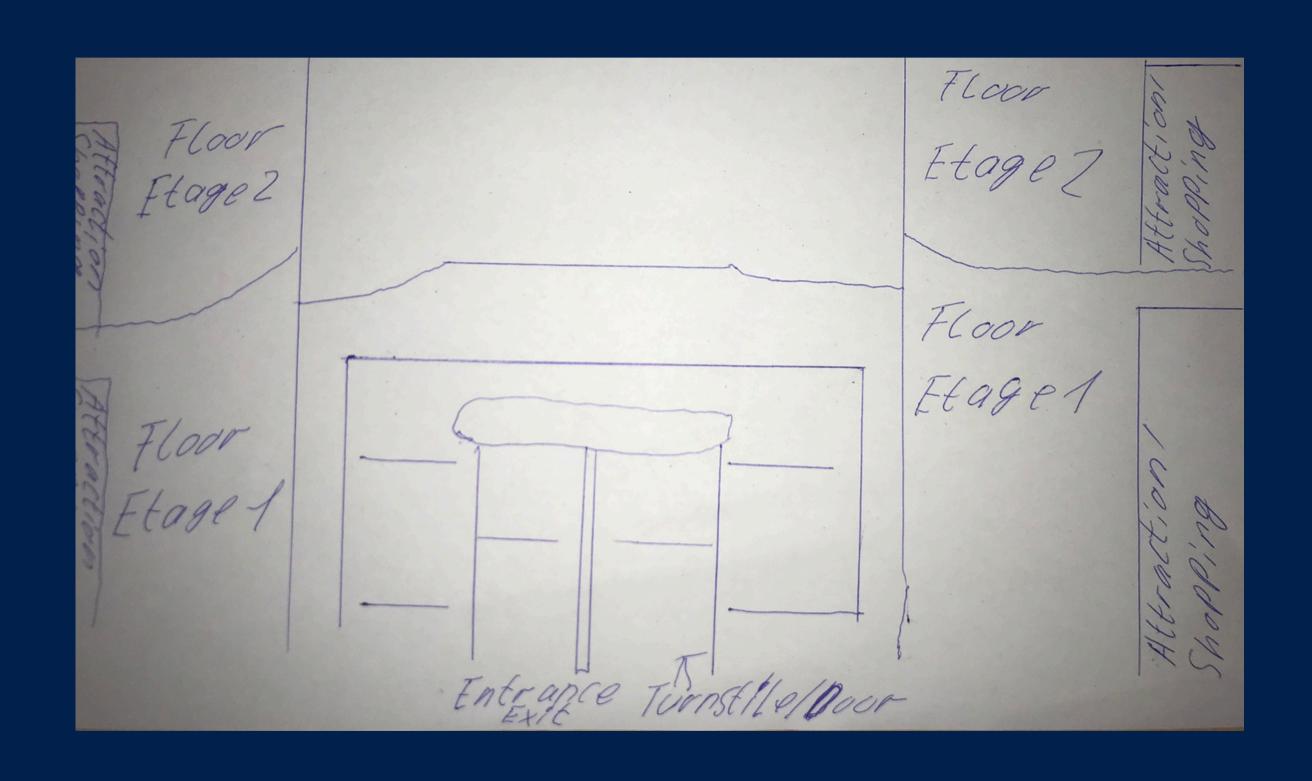

World Futurevision.

#### Special Information and Features:

The World Futurevision Center should not only be fun and learning about the world but also go new ways ecologically and biologically, e.g. power generation by solar cells that are generated on the building or on the building to ensure the power generation for the center but also with batteries to have the highest possible energy for the center without possible contribution from the city.

Either on the roof of the building or next to it a small field with solar panels or batteries.

Nevertheless, to keep the power grid of the municipality or city as a 2nd power grid.

Also for snack bars and restaurants to buy possible regional ingredients for food and generate new foods.

© Create by Bjoern F. Wittmund 28.08.2024

## Sketch 1