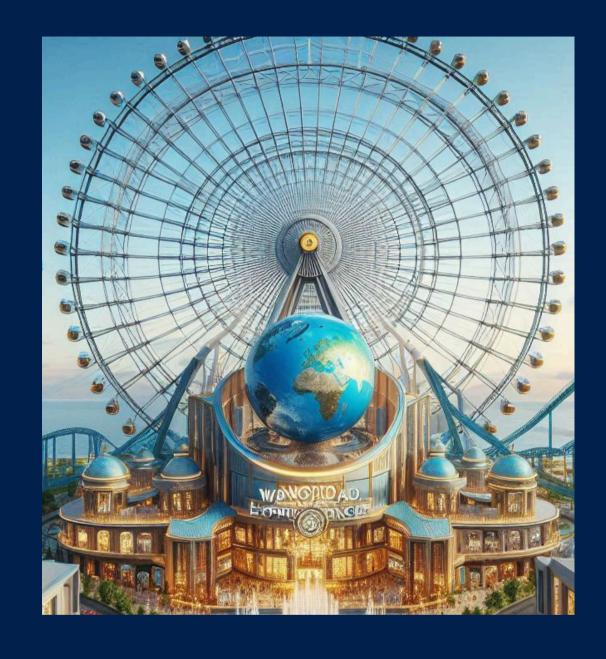

Future Wheel: This giant Ferris wheel features a VR experience that lets you see how the city looked in the Future and how it has evolved over time. in the Middlepoint of the LBE Center of World Futurevision.