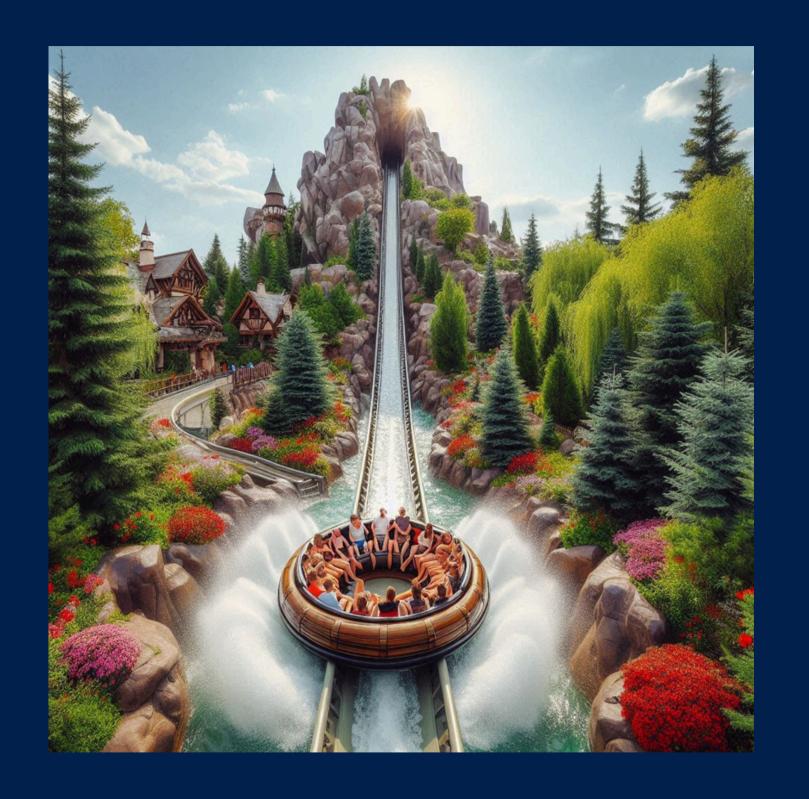

It's like a museum turned upside down, only it shows the future.

**World Treasure Ride:** In this new combination of a water coaster, rafting, and themed ride, visitors will be put to the test on a breathtaking treasure hunt, all while experiencing a brand-new water attraction.