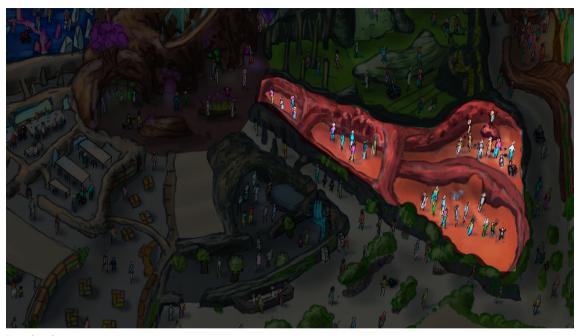

## The Journey Through Ivi

### Explore the three enchanting lands of Ivi:

#### The Underworlds

Hosts transformative experiences that foster well-being and joy by harmoniously blending the four elements of nature with the four wellness dimensions.