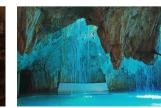

### **Elemental Trail**

Traverse a bioluminescent cave where natural wonders illuminate the path, merging earth, water, fire, and air to engage all wellness dimensions in a playful and transformative way.