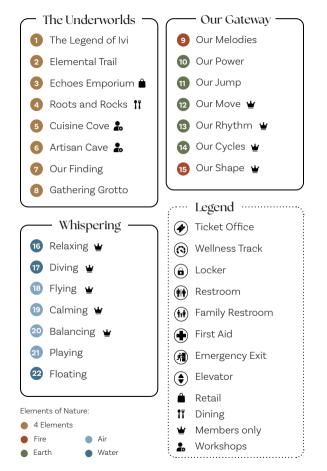

#### The Underworlds

Hosts transformative experiences that foster well-being and joy by harmoniously blending the four elements of nature with the four wellness dimensions.

#### Our Gateway

Invites guests to engage physically and socially, drawing on communal wisdom and the energizing atmosphere of the caves.

#### Whispering

Offers serene spaces for introspection and peace, aimed at enhancing personal clarity and fostering deep self-reflection.

#### Entrance

Begin your journey at Ivi with a visit to the Ticket Office, where you can secure your entry and store your belongings in our safe Lockers. Participate in the Wellness Track for a quick health assessment before you start your adventure. Don't miss the immersive Legend of Ivi pre-show, which reveals the mystical origins of the caves and sets the stage for your exploration of Ivi's hidden retreat.

### **Elemental Trail**

Traverse a bioluminescent cave where natural wonders illuminate the path, merging earth, water, fire, and air to engage all wellness dimensions in a playful and transformative way.

### Artisan Cave and Cuisine Cove

Engage in creative workshops set within the cave environment. Cuisine Cove offers lessons in healthy cooking with local and seasonal ingredients, while Artisan Cave focuses on crafts like Wind Chimes and group sound meditation.

#### Our Finding

This crystal cave uses reflections and light to unveil personal insights, providing a dynamic experience where your responses shape the journey, engaging all wellness dimensions in an environment of ancient earth's secrets.

#### Gathering Grotto

This communal area melds caveinspired architecture with all elemental and wellness dimensions, providing a versatile space for rest, social interactions, or a peaceful coffee break.

### **Roots and Rocks**

Savor meals in our cave-inspired eatery, featuring local, organic ingredients that reflect Ivi's elemental themes.

Type: Dining Technology: Ambient sound setup.

Wellness Dimensions:

### Echoes Emporium

Extend your wellness journey at home with products from our retail space, featuring local crafts and wellness tools.

Type: Retail Technology: Background music, aromatic scents.

Wellness Dimensions:

#### Our Melodies

Gather in a dark cave lit by fire, where ancient rhythms inspire community through the element of fire, enhancing social wellness. Use easy-to-play instruments to bring stories to life through sound, fostering a sense of community and creativity.

#### Our Power

Challenge your physical and social resilience in a mountain cave, equipped with zip lines, climbing walls, mini-hiking trails rooted in the element of earth.

Type: Attraction Technology: Projection mapping, environmental lighting effects, natural scents.

#### Our Jump

Bounce and leap in a rainbow cavern, where colorful lights and trampoline fun boost physical fitness, enhanced by elements of earth and fire.

Type: Attraction Technology: Projection mapping, fog and interactive lighting, sound-responsive systems.

### Our Moves/ Our Rhythm/ Our Cycles

Move, dance, or spin in a forest cave, where the earth element underfoot supports your physical wellness through natural rhythms.

Type: Classes Technology: Sound system, visual projectors and screens, lighting effects, and scents.

#### Our Shape

Energize in a gym set within a volcano cave, where the fire element fuels your workout intensity.

**Type:** Facility for members **Technology:** Sound system, television displays, fog and fire effects, dynamic lighting, and scents.

### Relaxing

A complimentary offer for members to unwind in a sandy, water-feature enhanced cave with comfortable seats and massage beds, where elements of water promote a relaxing atmosphere.

Type: Lounge for members Technology: Sound system, lighting effects, infused scents, water massage beds.

### Diving

Dive into serene pool caves where the calming water enhances emotional and mental wellness, offering aqua experiences that include aerobics, aqua yoga, and aqua sound bathing.

Type: Classes Technology: Speakers, lighting effects.

### Flying

Lay back and gaze through a celestial opening in the cave, where air carries your thoughts to higher planes. Engage in guided meditation and breathwork sessions in a calming environment with soothing sounds and aromatherapy.

### Calming / Balancing

Practice yoga or pilates in studios where mist and soft lighting create an almost ethereal experience, fostering emotional wellness with element of air.

Type: Classes Technology: Sound system, lighting and fog effects.

### Playing

At the top of a cave open to the sky, engage in creative play that elevates your emotional and mental states. Touch the sky and shape clouds or create constellations, with the mission to bring your imaginative creations to life and enjoy the moment.

### Floating

Drift through water-filled caverns, exploring emotional and mental landscapes in an enchanting water environment, perfect for motionsimulated yoga experiences.

Inspirations:

**Technology:** Immersive sound system, projection mapping, lighting, wind and water