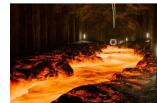

### **Elemental Trail**

Traverse a bioluminescent cave where natural wonders illuminate the path, merging earth, water, fire, and air to engage all wellness dimensions in a playful and transformative way.