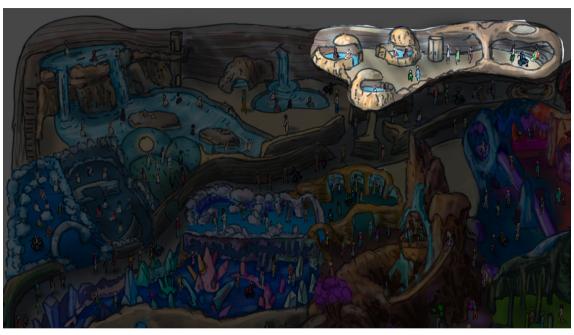

## The Journey Through Ivi

### Explore the three enchanting lands of Ivi:

#### The Underworlds

Hosts transformative experiences that foster well-being and joy by harmoniously blending the four elements of nature with the four wellness dimensions.

### The Underworlds

Hosts transformative experiences that foster well-being and joy by harmoniously blending the four elements of nature with the four wellness dimensions.