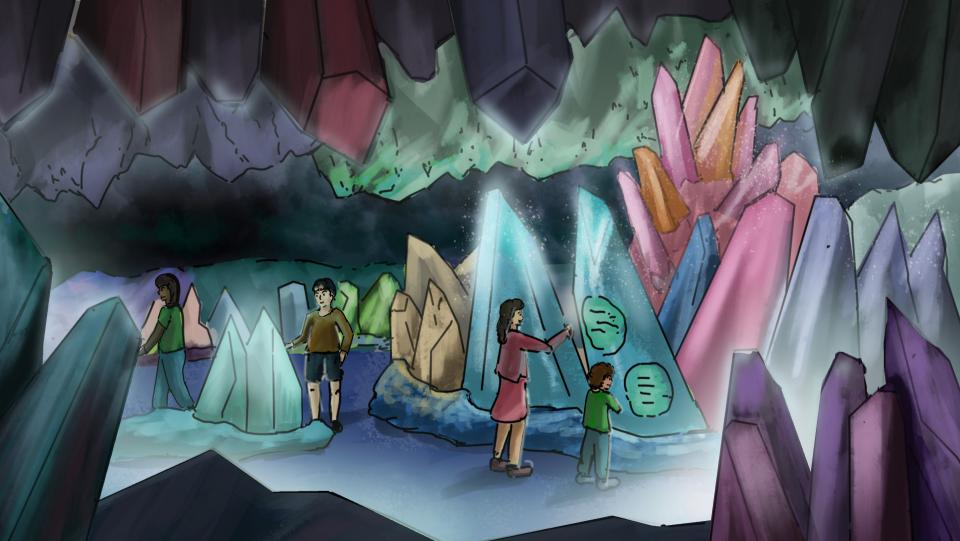

#### Our Finding

This crystal cave uses reflections and light to unveil personal insights, providing a dynamic experience where your responses shape the journey, engaging all wellness dimensions in an environment of ancient earth's secrets.

Type: Attraction

**Technology:** Advanced sound system, Alenhanced screens and sensors, lighting effects, custom scents.

Wellness Dimensions:

Elements of Nature: