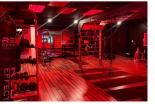

#### Our Shape

Energize in a gym set within a volcano cave, where the fire element fuels your workout intensity.

**Type:** Facility for members **Technology:** Sound system, television displays, fog and fire effects, dynamic lighting, and scents.