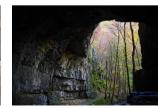

### **Elemental Trail**

Traverse a bioluminescent cave where natural wonders illuminate the path, merging earth, water, fire, and air to engage all wellness dimensions in a playful and transformative way.

#### Our Finding

This crystal cave uses reflections and light to unveil personal insights, providing a dynamic experience where your responses shape the journey, engaging all wellness dimensions in an environment of ancient earth's secrets.