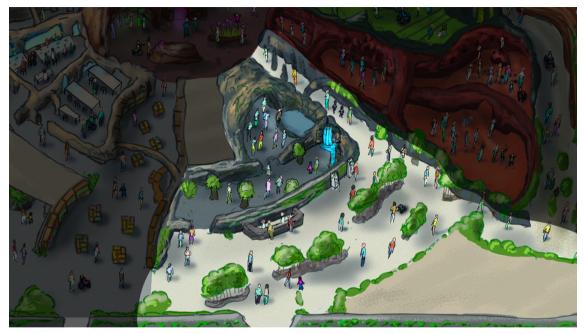

## The Journey Through Ivi

### Explore the three enchanting lands of Ivi:

#### The Underworlds

Hosts transformative experiences that foster well-being and joy by harmoniously blending the four elements of nature with the four wellness dimensions.

#### Our Gateway

Invites guests to engage physically and socially, drawing on communal wisdom and the energizing atmosphere of the caves.

#### Whispering

Offers serene spaces for introspection and peace, aimed at enhancing personal clarity and fostering deep self-reflection.