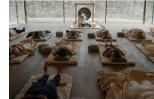

### Relaxing

A complimentary offer for members to unwind in a sandy, water-feature enhanced cave with comfortable seats and massage beds, where elements of water promote a relaxing atmosphere.

Type: Lounge for members Technology: Sound system, lighting effects, infused scents, water massage beds.

Wellness Dimensions:

Elements of Nature: