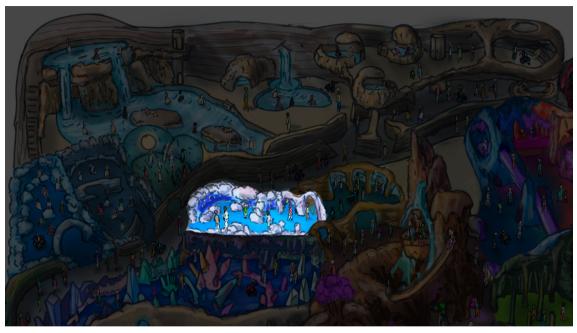

## The Journey Through Ivi

### Explore the three enchanting lands of Ivi:

#### The Underworlds

Hosts transformative experiences that foster well-being and joy by harmoniously blending the four elements of nature with the four wellness dimensions.

#### Our Gateway

Invites guests to engage physically and socially, drawing on communal wisdom and the energizing atmosphere of the caves.

#### Whispering

Offers serene spaces for introspection and peace, aimed at enhancing personal clarity and fostering deep self-reflection.