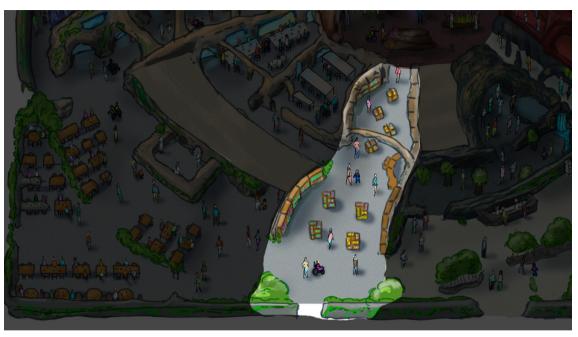

## The Journey Through Ivi

### Explore the three enchanting lands of Ivi:

#### Entrance

Begin your journey at Ivi with a visit to the Ticket Office, where you can secure your entry and store your belongings in our safe Lockers. Participate in the Wellness Track for a quick health assessment before you start your adventure. Don't miss the immersive Legend of Ivi pre-show, which reveals the mystical origins of the caves and sets the stage for your exploration of Ivi's hidden retreat.

### **Elemental Trail**

Traverse a bioluminescent cave where natural wonders illuminate the path, merging earth, water, fire, and air to engage all wellness dimensions in a playful and transformative way.

### Artisan Cave and Cuisine Cove

Engage in creative workshops set within the cave environment. Cuisine Cove offers lessons in healthy cooking with local and seasonal ingredients, while Artisan Cave focuses on crafts like Wind Chimes and group sound meditation.

#### Our Finding

This crystal cave uses reflections and light to unveil personal insights, providing a dynamic experience where your responses shape the journey, engaging all wellness dimensions in an environment of ancient earth's secrets.

#### Gathering Grotto

This communal area melds caveinspired architecture with all elemental and wellness dimensions, providing a versatile space for rest, social interactions, or a peaceful coffee break.

### **Roots and Rocks**

Savor meals in our cave-inspired eatery, featuring local, organic ingredients that reflect Ivi's elemental themes.

Type: Dining Technology: Ambient sound setup.

Wellness Dimensions:

### Echoes Emporium

Extend your wellness journey at home with products from our retail space, featuring local crafts and wellness tools.

Type: Retail Technology: Background music, aromatic scents.

Wellness Dimensions: