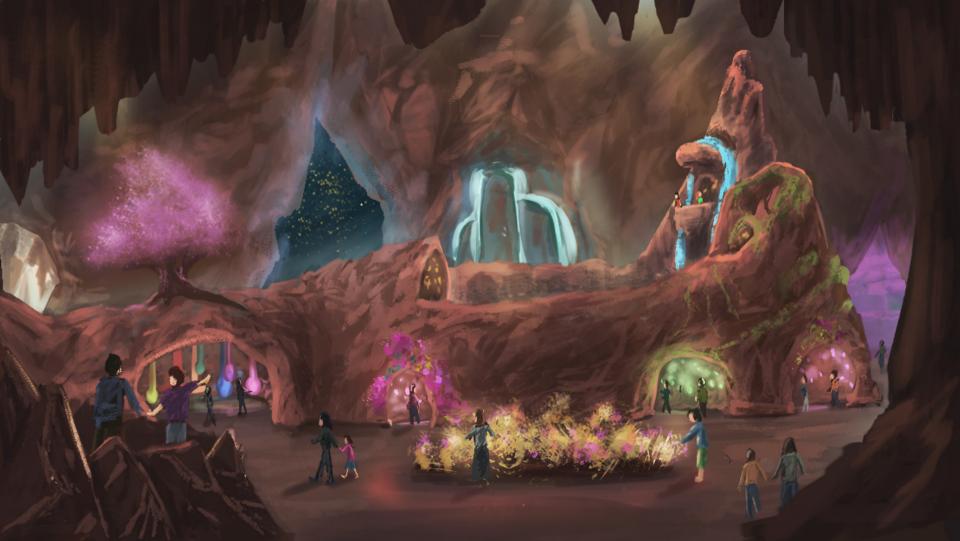

### The Cave of Ivi: A Journey Through Earth's Lore

In a time forgotten, when the Earth's secrets were only whispered to those attuned to its frequencies, a curious and intrepid young woman named Ivi stumbled upon a hidden network of enchanted caves. Unlike ordinary geological formations, these caverns were portals to the very essence of the planet, each resonating with the ancient whispers of a bygone era.

#### Ivi's Discovery:

Ivi, known for her tenacity and a deep connection to nature, was drawn to the mysterious beauty and isolation of these caves. In the heart of an ancient cavern, she found solace and established "The Hermit's Retreat"—a sanctuary where the complexities of life seemed to dissolve in the elemental symphony of earth, water, air, and fire. This serene retreat became a place for deep reflection and learning, where Ivi embraced the raw energies of the natural world to enrich her understanding of life's interconnectedness.

### Ivi's Retreat: A New Beginning:

Today, the mystical caves have been lovingly transformed into **Ivi Retreat**, a holistic wellness center offering refuge for those seeking tranquility and a deeper connection with both themselves and the world around them. The design thoughtfully blends the caves' natural splendor with modern architectural elements to create spaces perfect for meditation, reflection, and communal interaction.