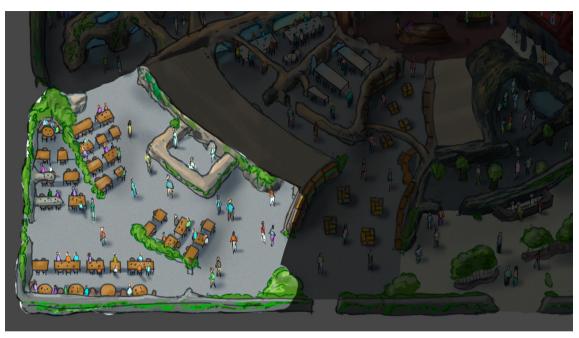

### Explore the three enchanting lands of Ivi:

#### Entrance

Begin your journey at Ivi with a visit to the Ticket Office, where you can secure your entry and store your belongings in our safe Lockers. Participate in the Wellness Track for a quick health assessment before you start your adventure. Don't miss the immersive Legend of Ivi pre-show, which reveals the mystical origins of the caves and sets the stage for your exploration of Ivi's hidden retreat.

### **Elemental Trail**

Traverse a bioluminescent cave where natural wonders illuminate the path, merging earth, water, fire, and air to engage all wellness dimensions in a playful and transformative way.

### Artisan Cave and Cuisine Cove

Engage in creative workshops set within the cave environment. Cuisine Cove offers lessons in healthy cooking with local and seasonal ingredients, while Artisan Cave focuses on crafts like Wind Chimes and group sound meditation.

#### Our Finding

This crystal cave uses reflections and light to unveil personal insights, providing a dynamic experience where your responses shape the journey, engaging all wellness dimensions in an environment of ancient earth's secrets.

#### Gathering Grotto

This communal area melds caveinspired architecture with all elemental and wellness dimensions, providing a versatile space for rest, social interactions, or a peaceful coffee break.