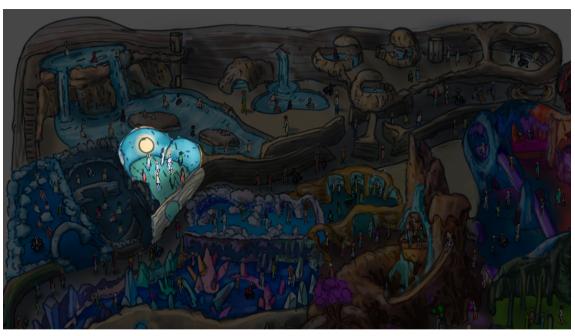

## The Journey Through Ivi

### Explore the three enchanting lands of Ivi:

#### The Underworlds

Hosts transformative experiences that foster well-being and joy by harmoniously blending the four elements of nature with the four wellness dimensions.

#### Our Gateway

Invites guests to engage physically and socially, drawing on communal wisdom and the energizing atmosphere of the caves.

#### Whispering

Offers serene spaces for introspection and peace, aimed at enhancing personal clarity and fostering deep self-reflection.