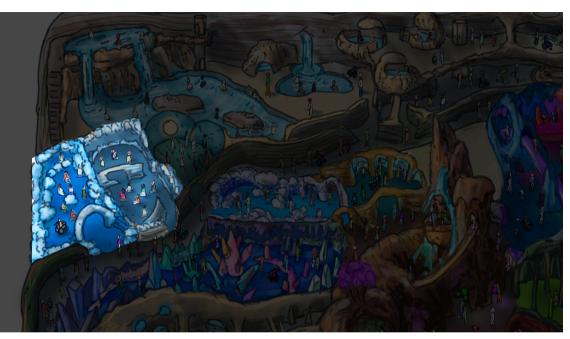

## The Journey Through Ivi

### Explore the three enchanting lands of Ivi:

#### The Underworlds

Hosts transformative experiences that foster well-being and joy by harmoniously blending the four elements of nature with the four wellness dimensions.

#### Our Gateway

Invites guests to engage physically and socially, drawing on communal wisdom and the energizing atmosphere of the caves.

#### Whispering

Offers serene spaces for introspection and peace, aimed at enhancing personal clarity and fostering deep self-reflection.