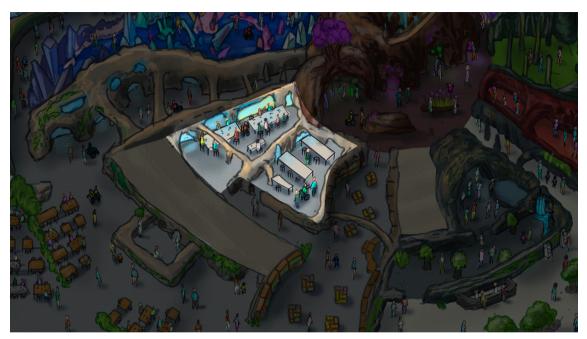

## The Journey Through Ivi

### Explore the three enchanting lands of Ivi:

#### The Underworlds

Hosts transformative experiences that foster well-being and joy by harmoniously blending the four elements of nature with the four wellness dimensions.

#### Our Gateway

Invites guests to engage physically and socially, drawing on communal wisdom and the energizing atmosphere of the caves.

#### Whispering

Offers serene spaces for introspection and peace, aimed at enhancing personal clarity and fostering deep self-reflection.