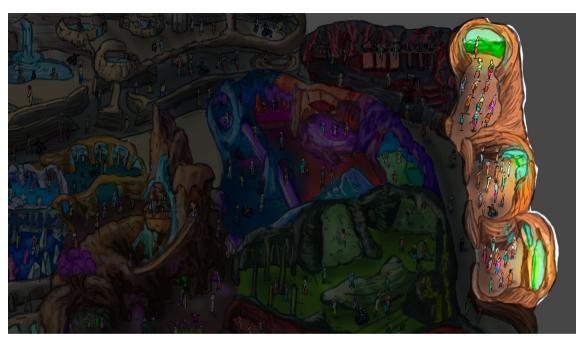

## The Journey Through Ivi

### Explore the three enchanting lands of Ivi:

#### The Underworlds

Hosts transformative experiences that foster well-being and joy by harmoniously blending the four elements of nature with the four wellness dimensions.

#### Our Gateway

Invites guests to engage physically and socially, drawing on communal wisdom and the energizing atmosphere of the caves.

#### Whispering

Offers serene spaces for introspection and peace, aimed at enhancing personal clarity and fostering deep self-reflection.