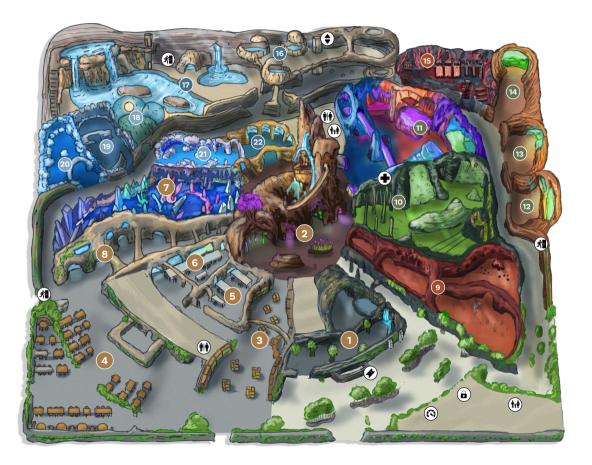

## The Journey Through Ivi

### Explore the three enchanting lands of Ivi:

#### The Underworlds

Hosts transformative experiences that foster well-being and joy by harmoniously blending the four elements of nature with the four wellness dimensions.

#### Our Gateway

Invites guests to engage physically and socially, drawing on communal wisdom and the energizing atmosphere of the caves.

#### Whispering

Offers serene spaces for introspection and peace, aimed at enhancing personal clarity and fostering deep self-reflection.