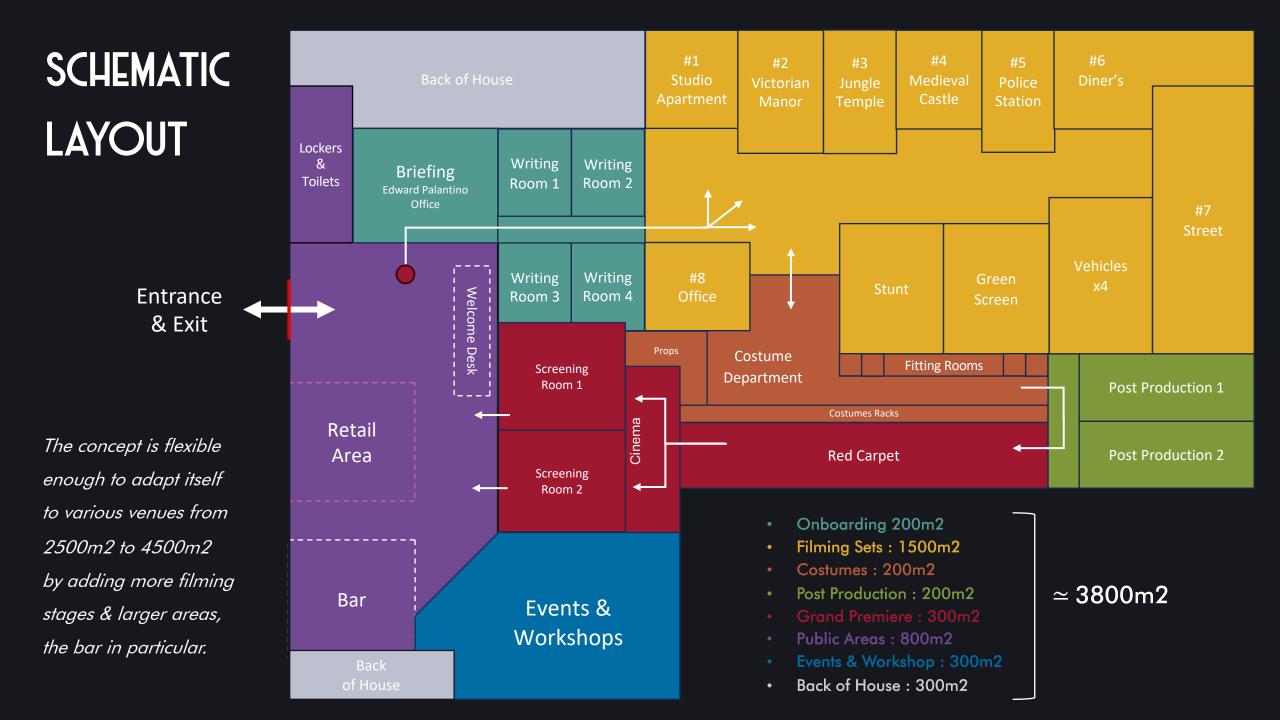

#### WHAT IF YOU WERE ABLE TO DIRECT YOUR OWN MOVIE FROM A TO Z ?

With 'The Great Movie Night', we can tap into this trend, offering an immersive, hands-on movie making experience. Beyond pure entertainment, this venture also carries an educational mission. We've identified a void in the market of studio experiences and Cinema museums, with a lack of offering and interactive, hands-on exploration. Our goal is to fill this gap, providing guests not only with a thrilling entertainment experience but also a unique opportunity to learn about the art and craft of filmmaking. We aim at creating a space where guests can gain a deeper understanding of cinema by actively participating in the creation process. Students from local art schools could also use the space and material to further explore their craft.

'The Great Movie Night' is designed to be a one-of-a-kind proposition in the world of studio experiences and cinema museums.