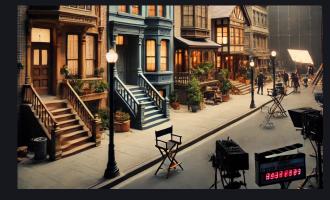

#### WRITING & CASTING

In a room inspired by Hollywood's production lot writers room, this first section of the experience starts with a short movie presenting the journey through the studio. Then, the group of guests choose the character they want to embody, the type of movie and so on until the software generates their entire script. Here's a simple example with 3 guests. The more details in the multiple choice questionnaire the more detailed, ambitious and quirky the script would be. Guests can chose the level of realisticness they want.

#### Synopsis : HAUNTED HEARTS

In the middle of a busy street, Jane and Leo, two quirky adventurers with clashing personalities, literally collide, spilling their coffee and revealing they each hold half of a tattered treasure map. As they bicker over the map, a charming yet meddlesome ghost, Sir Reginald, appears, playfully teasing them about their obvious chemistry and the mysterious treasure. Reluctantly teaming up, the trio boards a train, where a hilarious mishap orchestrated by Reginald forces Jane to fall into Leo's arms, sparking undeniable sparks. Their journey leads them to a steamy jungle temple, where between dodging dangers and Reginald's ghostly matchmaking, Jane and Leo realize that the real treasure might just be each other.