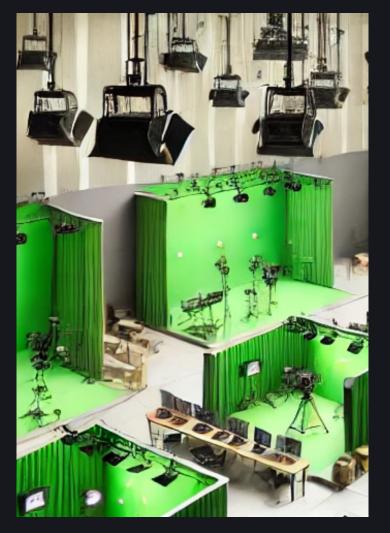

### AN EXPERIENCE POWERED WITH AI.

The most challenging feature to develop would be designing and building a system to generate the scripts from a multiple-choice questionnaire. We will use a tablet as a roadmap in the Studio with their generated script and keep track of the guests with RFID wristband to collect all the rushes taped by the guests and edit them almost in real time until the postproduction allowing them to watch their very own movie at the end of the experience and leave with it.