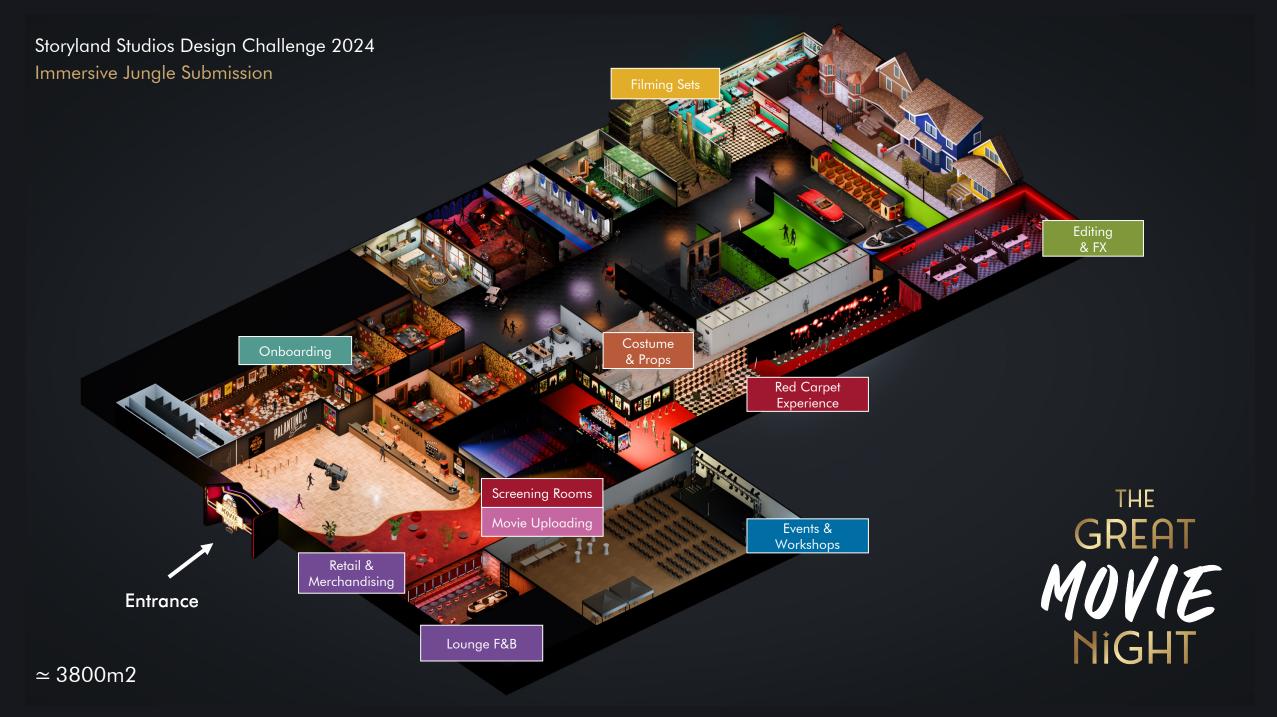

#### WHAT IF YOU WERE ABLE TO DIRECT YOUR OWN MOVIE FROM A TO Z ?

With 'The Great Movie Night', we can tap into this trend, offering an immersive, hands-on movie making experience. Beyond pure entertainment, this venture also carries an educational mission. We've identified a void in the market of studio experiences and Cinema museums, with a lack of offering and interactive, hands-on exploration. Our goal is to fill this gap, providing guests not only with a thrilling entertainment experience but also a unique opportunity to learn about the art and craft of filmmaking. We aim at creating a space where guests can gain a deeper understanding of cinema by actively participating in the creation process. Students from local art schools could also use the space and material to further explore their craft.

'The Great Movie Night' is designed to be a one-of-a-kind proposition in the world of studio experiences and cinema museums.