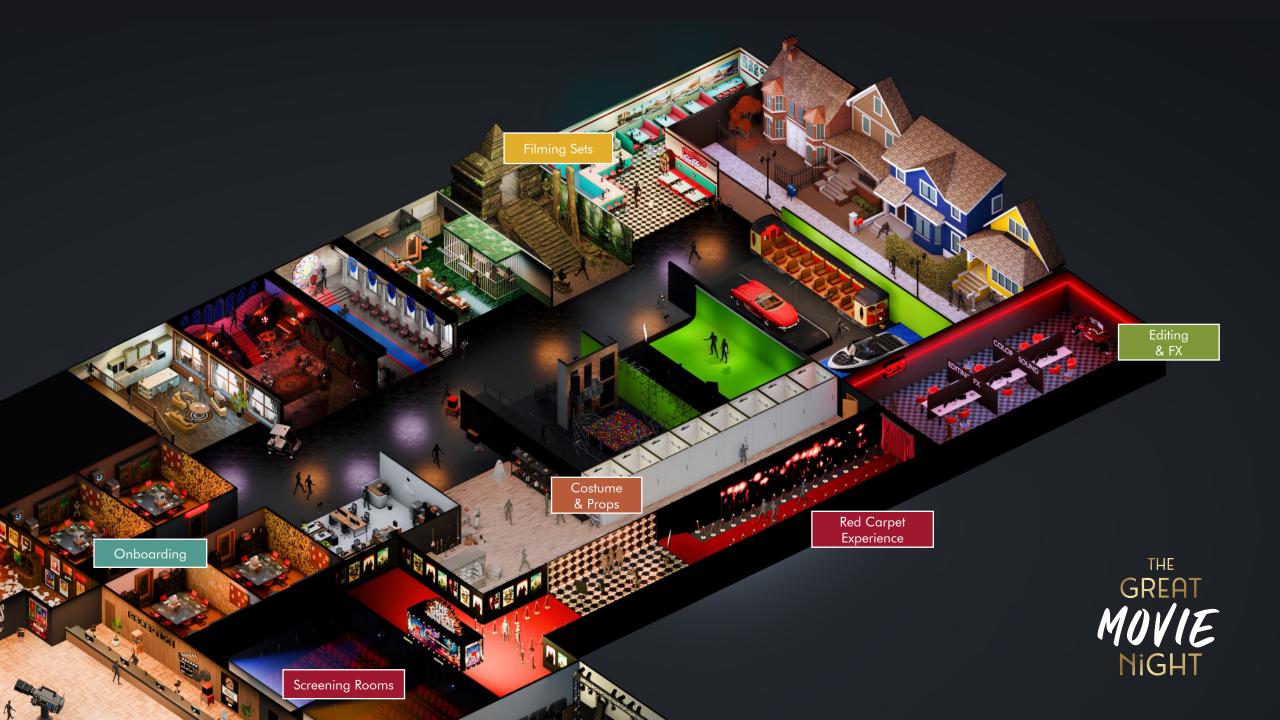

# SCRIPTWRITING & PRE-PRODUCTION

### **PRE-PRODUCTION**

#### WRITING & CASTING

In a room inspired by Hollywood's production lot writers room, this first section of the experience starts with a short movie presenting the journey through the studio. Then, the group of guests choose the character they want to embody, the type of movie and so on until the software generates their entire script. Here's a simple example with 3 guests. The more details in the multiple choice questionnaire the more detailed, ambitious and quirky the script would be. Guests can chose the level of realisticness they want.