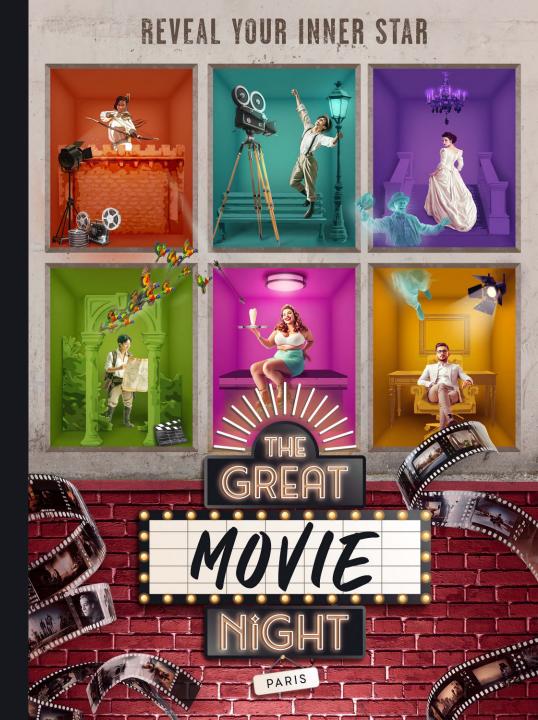

# THE GREAT MOVIE NiGHT

Storyland Studios Design Challenge 2024

IMMERSIVE JUNGLE Who's never dreamt being the hero of their own movie and walking down the red carpet to shine like the beautiful stars we all are ?

At The Great Movie Night, not only you'll get to film the movie of your wildest dreams and vivid imagination, but you'll also experience what it's like to be at the center of the stage to reveal your inner star.

### WE CAN ALL BE HEROES, JUST FOR ONE DAY.