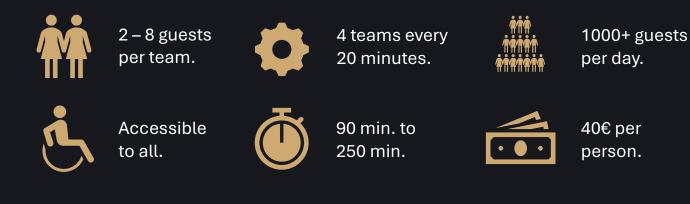

# THE GREAT MOVIE NiGHT

Storyland Studios Design Challenge 2024

IMMERSIVE JUNGLE Who's never dreamt being the hero of their own movie and walking down the red carpet to shine like the beautiful stars we all are ?

At The Great Movie Night, not only you'll get to film the movie of your wildest dreams and vivid imagination, but you'll also experience what it's like to be at the center of the stage to reveal your inner star.