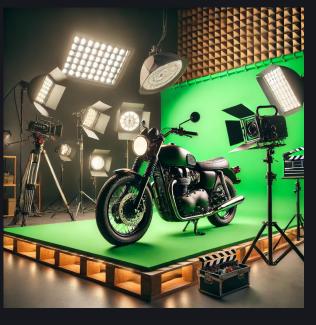

### THE ORIGINS OF THE BIG IDEA

The following idea has found its source in trends we've experienced as consumers and observed as creators. A couple of months ago, we were in Japan where we discovered the *purikura*, those highly popular photobooth games allowing participants to create their own narratives through fun and quirky photos. This showcases how users can enjoy engaging in playful character creation. At Warner Bros. Studios Tours and many other cinemabased experiences, green screen booths allows visitors to immerse themselves in a world of magic by riding a broom or a famous motorcycle for an instagrammable souvenir picture.

### AN EXPERIENCE POWERED WITH AI.

The most challenging feature to develop would be designing and building a system to generate the scripts from a multiple-choice questionnaire. We will use a tablet as a roadmap in the Studio with their generated script and keep track of the guests with RFID wristband to collect all the rushes taped by the guests and edit them almost in real time until the postproduction allowing them to watch their very own movie at the end of the experience and leave with it.