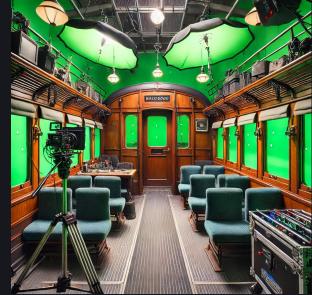

### AN EXPERIENCE POWERED WITH AI.

The most challenging feature to develop would be designing and building a system to generate the scripts from a multiple-choice questionnaire. We will use a tablet as a roadmap in the Studio with their generated script and keep track of the guests with RFID wristband to collect all the rushes taped by the guests and edit them almost in real time until the postproduction allowing them to watch their very own movie at the end of the experience and leave with it.