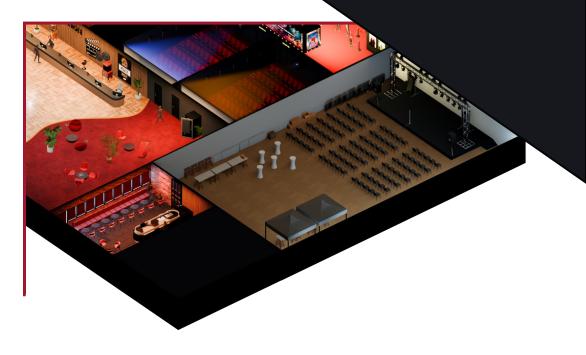

# THE GREAT MOVIE NiGHT

Storyland Studios Design Challenge 2024

IMMERSIVE JUNGLE Who's never dreamt being the hero of their own movie and walking down the red carpet to shine like the beautiful stars we all are ?

At The Great Movie Night, not only you'll get to film the movie of your wildest dreams and vivid imagination, but you'll also experience what it's like to be at the center of the stage to reveal your inner star.

#### WHAT IF YOU WERE ABLE TO DIRECT YOUR OWN MOVIE FROM A TO Z ?

With 'The Great Movie Night', we can tap into this trend, offering an immersive, hands-on movie making experience. Beyond pure entertainment, this venture also carries an educational mission. We've identified a void in the market of studio experiences and Cinema museums, with a lack of offering and interactive, hands-on exploration. Our goal is to fill this gap, providing guests not only with a thrilling entertainment experience but also a unique opportunity to learn about the art and craft of filmmaking. We aim at creating a space where guests can gain a deeper understanding of cinema by actively participating in the creation process. Students from local art schools could also use the space and material to further explore their craft.

'The Great Movie Night' is designed to be a one-of-a-kind proposition in the world of studio experiences and cinema museums.