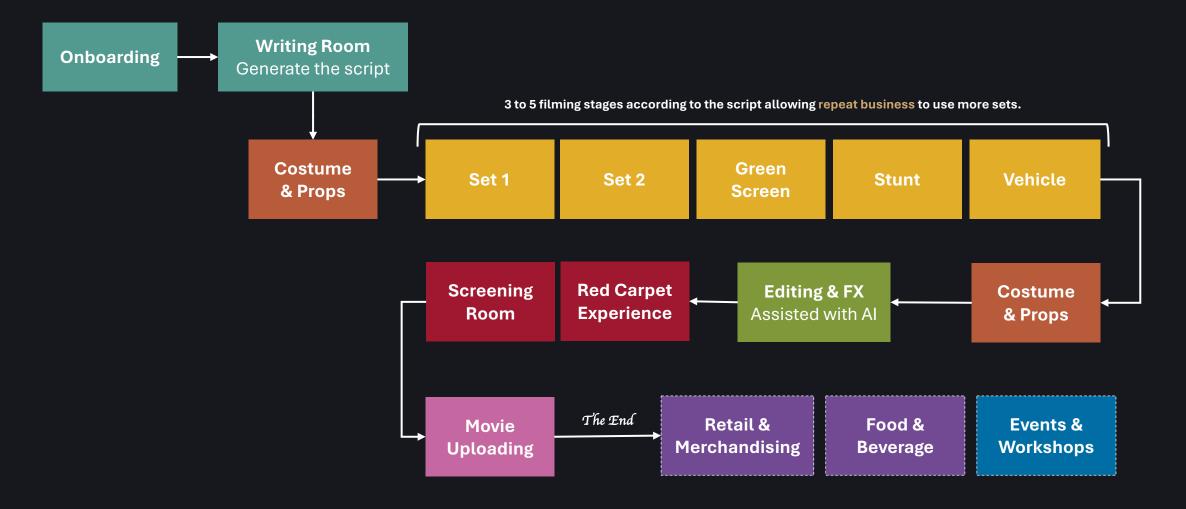

### AN EXPERIENCE POWERED WITH AI.

The most challenging feature to develop would be designing and building a system to generate the scripts from a multiple-choice questionnaire. We will use a tablet as a roadmap in the Studio with their generated script and keep track of the guests with RFID wristband to collect all the rushes taped by the guests and edit them almost in real time until the postproduction allowing them to watch their very own movie at the end of the experience and leave with it.

### ONBOARDING

The guests are greeted by a live character, a producer, who's very expansive. We've all met them at some point one way or another. They are everything we can think of a producer, almost caricatural.

#### WRITING & CASTING

In a room inspired by Hollywood's production lot writers room, this first section of the experience starts with a short movie presenting the journey through the studio. Then, the group of guests choose the character they want to embody, the type of movie and so on until the software generates their entire script. Here's a simple example with 3 guests. The more details in the multiple choice questionnaire the more detailed, ambitious and quirky the script would be. Guests can chose the level of realisticness they want.

#### **GENERATED SCRIPTS**

|                                                                                                                                                                                                                                                                                                                                                                                                                                                                                                                                                                                                                                                                                                                                                                                                                                                                                                                                                                                                                                                                                                                                                                                                                                                                                                                                                                                                                                                                                                                                                                                                                                                                                                                                                                                                                                                                                                                                                                                                                                                                                                                                                                                                                                                                             |                                                                                               | (Busy street filled with people, honking cars<br>general sense of city chaos. Jane, a spirited |
|-----------------------------------------------------------------------------------------------------------------------------------------------------------------------------------------------------------------------------------------------------------------------------------------------------------------------------------------------------------------------------------------------------------------------------------------------------------------------------------------------------------------------------------------------------------------------------------------------------------------------------------------------------------------------------------------------------------------------------------------------------------------------------------------------------------------------------------------------------------------------------------------------------------------------------------------------------------------------------------------------------------------------------------------------------------------------------------------------------------------------------------------------------------------------------------------------------------------------------------------------------------------------------------------------------------------------------------------------------------------------------------------------------------------------------------------------------------------------------------------------------------------------------------------------------------------------------------------------------------------------------------------------------------------------------------------------------------------------------------------------------------------------------------------------------------------------------------------------------------------------------------------------------------------------------------------------------------------------------------------------------------------------------------------------------------------------------------------------------------------------------------------------------------------------------------------------------------------------------------------------------------------------------|-----------------------------------------------------------------------------------------------|------------------------------------------------------------------------------------------------|
| TAPTS                                                                                                                                                                                                                                                                                                                                                                                                                                                                                                                                                                                                                                                                                                                                                                                                                                                                                                                                                                                                                                                                                                                                                                                                                                                                                                                                                                                                                                                                                                                                                                                                                                                                                                                                                                                                                                                                                                                                                                                                                                                                                                                                                                                                                                                                       |                                                                                               | adventurer with a determined look, is walking                                                  |
| HAUNTED HEARTS<br>Characters and Costumes:                                                                                                                                                                                                                                                                                                                                                                                                                                                                                                                                                                                                                                                                                                                                                                                                                                                                                                                                                                                                                                                                                                                                                                                                                                                                                                                                                                                                                                                                                                                                                                                                                                                                                                                                                                                                                                                                                                                                                                                                                                                                                                                                                                                                                                  |                                                                                               | quickly with her nose buried in a map. Leo, a                                                  |
|                                                                                                                                                                                                                                                                                                                                                                                                                                                                                                                                                                                                                                                                                                                                                                                                                                                                                                                                                                                                                                                                                                                                                                                                                                                                                                                                                                                                                                                                                                                                                                                                                                                                                                                                                                                                                                                                                                                                                                                                                                                                                                                                                                                                                                                                             | HAUNTED HEARTS                                                                                | back but charming adventurer, is coming from                                                   |
| <b>Characters and Con</b><br><b>Jane</b><br>Jane is a modern-day adventurer, so her out<br>Jane is a modern-day adventurer, so her out<br>the machine set over a fitted, breathan<br>is practical yet stylish. She might wear a<br>practical yet stylish. She might breathan<br>is practical yet stylish. She might breathan<br>the machine set over a fitted, breathan<br>prockets for ber                                                                                                                                                                                                                                                                                                                                                                                                                                                                                                                                                                                                                                                                                                                                                                                                                                                                                                                                                                                                                                                                                                                                                                                                                                                                                                                                                                                                                                                                                                                                                                                                                                                                                                                                                                                                                                                                                 | Duran                                                                                         | opposite direction, focused on his phone.)                                                     |
| day adventurer, wear a                                                                                                                                                                                                                                                                                                                                                                                                                                                                                                                                                                                                                                                                                                                                                                                                                                                                                                                                                                                                                                                                                                                                                                                                                                                                                                                                                                                                                                                                                                                                                                                                                                                                                                                                                                                                                                                                                                                                                                                                                                                                                                                                                                                                                                                      | Props:                                                                                        |                                                                                                |
| • Jane<br>Jane is a modern-day adventurer, so her out<br>Jane is adventurer, so her out<br>Jane is adventurer, so her o | • Coffee Cups:                                                                                | JANE                                                                                           |
| Jane Is yet over a life for tool                                                                                                                                                                                                                                                                                                                                                                                                                                                                                                                                                                                                                                                                                                                                                                                                                                                                                                                                                                                                                                                                                                                                                                                                                                                                                                                                                                                                                                                                                                                                                                                                                                                                                                                                                                                                                                                                                                                                                                                                                                                                                                                                                                                                                                            | The coffee cups should be simple                                                              | (muttering to herself)                                                                         |
| be presenter jacumultiple poor incomplete ner                                                                                                                                                                                                                                                                                                                                                                                                                                                                                                                                                                                                                                                                                                                                                                                                                                                                                                                                                                                                                                                                                                                                                                                                                                                                                                                                                                                                                                                                                                                                                                                                                                                                                                                                                                                                                                                                                                                                                                                                                                                                                                                                                                                                                               | awa with a magaginizable gity a                                                               | II chilb map is right, the treasure should be.                                                 |
| Jane is a modern-our Stretch, Stretch, breathand<br>be practical yet stylish. Stretch, breathand<br>chic leather jacket over a fitted, breathand<br>Cargo pants with multiple pockets for tool<br>of worn, sturdy boots would complete her I<br>colors should be earth tones, like olive of<br>brown, to reflect her connection to natur<br>or accessories, consider a si<br>wrenture. For accessories, managements a line<br>of water of the stretch of the stretch of the stretch of the stretch<br>of the stretch of the stretch                                                                                                                 | them. One cup should be larger,                                                               | LEO                                                                                            |
| of worn, suld be earth connection to reasi                                                                                                                                                                                                                                                                                                                                                                                                                                                                                                                                                                                                                                                                                                                                                                                                                                                                                                                                                                                                                                                                                                                                                                                                                                                                                                                                                                                                                                                                                                                                                                                                                                                                                                                                                                                                                                                                                                                                                                                                                                                                                                                                                                                                                                  | brew (for Jane), while the othe:                                                              |                                                                                                |
| colors should her cories, consider a li                                                                                                                                                                                                                                                                                                                                                                                                                                                                                                                                                                                                                                                                                                                                                                                                                                                                                                                                                                                                                                                                                                                                                                                                                                                                                                                                                                                                                                                                                                                                                                                                                                                                                                                                                                                                                                                                                                                                                                                                                                                                                                                                                                                                                                     | (for Leo), symbolizing their di                                                               | right around this area                                                                         |
| brown, to For accessor and permaps                                                                                                                                                                                                                                                                                                                                                                                                                                                                                                                                                                                                                                                                                                                                                                                                                                                                                                                                                                                                                                                                                                                                                                                                                                                                                                                                                                                                                                                                                                                                                                                                                                                                                                                                                                                                                                                                                                                                                                                                                                                                                                                                                                                                                                          | The cups should have coffee spla                                                              | (They condition with a four smach, papers ify                                                  |
|                                                                                                                                                                                                                                                                                                                                                                                                                                                                                                                                                                                                                                                                                                                                                                                                                                                                                                                                                                                                                                                                                                                                                                                                                                                                                                                                                                                                                                                                                                                                                                                                                                                                                                                                                                                                                                                                                                                                                                                                                                                                                                                                                                                                                                                                             | the collision to reflect the ch                                                               | everywhere. Coffee spills over both of them.)                                                  |
| neckia mandalla.                                                                                                                                                                                                                                                                                                                                                                                                                                                                                                                                                                                                                                                                                                                                                                                                                                                                                                                                                                                                                                                                                                                                                                                                                                                                                                                                                                                                                                                                                                                                                                                                                                                                                                                                                                                                                                                                                                                                                                                                                                                                                                                                                                                                                                                            | auveneure.                                                                                    |                                                                                                |
| SCALL                                                                                                                                                                                                                                                                                                                                                                                                                                                                                                                                                                                                                                                                                                                                                                                                                                                                                                                                                                                                                                                                                                                                                                                                                                                                                                                                                                                                                                                                                                                                                                                                                                                                                                                                                                                                                                                                                                                                                                                                                                                                                                                                                                                                                                                                       | · Treadure Man.                                                                               | JANE                                                                                           |
| • Leo                                                                                                                                                                                                                                                                                                                                                                                                                                                                                                                                                                                                                                                                                                                                                                                                                                                                                                                                                                                                                                                                                                                                                                                                                                                                                                                                                                                                                                                                                                                                                                                                                                                                                                                                                                                                                                                                                                                                                                                                                                                                                                                                                                                                                                                                       | The map is central to the story                                                               | Hey! Watch where you're going!                                                                 |
| • Leo<br>• Leo<br>• harm. His outfit shou                                                                                                                                                                                                                                                                                                                                                                                                                                                                                                                                                                                                                                                                                                                                                                                                                                                                                                                                                                                                                                                                                                                                                                                                                                                                                                                                                                                                                                                                                                                                                                                                                                                                                                                                                                                                                                                                                                                                                                                                                                                                                                                                                                                                                                   | • <b>Treasure Map:</b><br>The map is central to the story<br>and worn, with torn edges and fa | LEO                                                                                            |
| mole - barlli.                                                                                                                                                                                                                                                                                                                                                                                                                                                                                                                                                                                                                                                                                                                                                                                                                                                                                                                                                                                                                                                                                                                                                                                                                                                                                                                                                                                                                                                                                                                                                                                                                                                                                                                                                                                                                                                                                                                                                                                                                                                                                                                                                                                                                                                              |                                                                                               | .nto me!                                                                                       |
|                                                                                                                                                                                                                                                                                                                                                                                                                                                                                                                                                                                                                                                                                                                                                                                                                                                                                                                                                                                                                                                                                                                                                                                                                                                                                                                                                                                                                                                                                                                                                                                                                                                                                                                                                                                                                                                                                                                                                                                                                                                                                                                                                                                                                                                                             |                                                                                               | the fallen map pieces,                                                                         |
| Then, the generated script is sent or                                                                                                                                                                                                                                                                                                                                                                                                                                                                                                                                                                                                                                                                                                                                                                                                                                                                                                                                                                                                                                                                                                                                                                                                                                                                                                                                                                                                                                                                                                                                                                                                                                                                                                                                                                                                                                                                                                                                                                                                                                                                                                                                                                                                                                       | n a tablet guests take with                                                                   | n them along we half of the same map                                                           |
|                                                                                                                                                                                                                                                                                                                                                                                                                                                                                                                                                                                                                                                                                                                                                                                                                                                                                                                                                                                                                                                                                                                                                                                                                                                                                                                                                                                                                                                                                                                                                                                                                                                                                                                                                                                                                                                                                                                                                                                                                                                                                                                                                                                                                                                                             |                                                                                               |                                                                                                |
| their journey with all the details, as a roadmap to evolve at Palantino's                                                                                                                                                                                                                                                                                                                                                                                                                                                                                                                                                                                                                                                                                                                                                                                                                                                                                                                                                                                                                                                                                                                                                                                                                                                                                                                                                                                                                                                                                                                                                                                                                                                                                                                                                                                                                                                                                                                                                                                                                                                                                                                                                                                                   |                                                                                               |                                                                                                |
| Studios and create their unique movie. At the end of the experience the                                                                                                                                                                                                                                                                                                                                                                                                                                                                                                                                                                                                                                                                                                                                                                                                                                                                                                                                                                                                                                                                                                                                                                                                                                                                                                                                                                                                                                                                                                                                                                                                                                                                                                                                                                                                                                                                                                                                                                                                                                                                                                                                                                                                     |                                                                                               |                                                                                                |
| guests can send themselve a pdf copy of the script as a souvenir.                                                                                                                                                                                                                                                                                                                                                                                                                                                                                                                                                                                                                                                                                                                                                                                                                                                                                                                                                                                                                                                                                                                                                                                                                                                                                                                                                                                                                                                                                                                                                                                                                                                                                                                                                                                                                                                                                                                                                                                                                                                                                                                                                                                                           |                                                                                               |                                                                                                |
| guesis cuil send memserve à par co                                                                                                                                                                                                                                                                                                                                                                                                                                                                                                                                                                                                                                                                                                                                                                                                                                                                                                                                                                                                                                                                                                                                                                                                                                                                                                                                                                                                                                                                                                                                                                                                                                                                                                                                                                                                                                                                                                                                                                                                                                                                                                                                                                                                                                          | by of the script us a source                                                                  | : it. This map is mine!                                                                        |
|                                                                                                                                                                                                                                                                                                                                                                                                                                                                                                                                                                                                                                                                                                                                                                                                                                                                                                                                                                                                                                                                                                                                                                                                                                                                                                                                                                                                                                                                                                                                                                                                                                                                                                                                                                                                                                                                                                                                                                                                                                                                                                                                                                                                                                                                             |                                                                                               | IIND blows, and the ghos                                                                       |
| • sir Reginal<br>As a Victorian-era ghost, Sir Regination of the second sec                                                                                                                                           | scratches and dings to show that                                                              | IIGURE OF SIR REGINALD, a charming but mischi                                                  |
| • sir Regiments of the second                                                                                                                                               | many adventures with him. The f                                                               | Victorian-era ghost, materializes between the                                                  |
| As a Victoria classic, old will be complete w                                                                                                                                                                                                                                                                                                                                                                                                                                                                                                                                                                                                                                                                                                                                                                                                                                                                                                                                                                                                                                                                                                                                                                                                                                                                                                                                                                                                                                                                                                                                                                                                                                                                                                                                                                                                                                                                                                                                                                                                                                                                                                                                                                                                                               | of his role in guiding them thr                                                               | SIR REGINALD                                                                                   |
| dressed in waistcoat, air of di                                                                                                                                                                                                                                                                                                                                                                                                                                                                                                                                                                                                                                                                                                                                                                                                                                                                                                                                                                                                                                                                                                                                                                                                                                                                                                                                                                                                                                                                                                                                                                                                                                                                                                                                                                                                                                                                                                                                                                                                                                                                                                                                                                                                                                             | places.                                                                                       | Ah, at last! Two hearts bound by fate and a                                                    |
| As a Victorian-era s<br>dressed in classic, old-world era<br>dressed in classic, complete w<br>suit with a waistcoat, complete d<br>suit with a waistcoat, and a<br>chain, gives him an air of di<br>or a bow tie, of pl                                                                                                                                                                                                                                                                                                                                                                                                                                                                                                                                                                                                                                                                                                                                                                                                                                                                                                                                                                                                                                                                                                                                                                                                                                                                                                                                                                                                                                                                                                                                                                                                                                                                                                                                                                                                                                                                                                                                                                                                                                                    | -                                                                                             | treasure, how delightfully cliché!                                                             |
| and cravat of a touch of a                                                                                                                                                                                                                                                                                                                                                                                                                                                                                                                                                                                                                                                                                                                                                                                                                                                                                                                                                                                                                                                                                                                                                                                                                                                                                                                                                                                                                                                                                                                                                                                                                                                                                                                                                                                                                                                                                                                                                                                                                                                                                                                                                                                                                                                  | • Ancient Chest:                                                                              |                                                                                                |
| wear a skew lot tones-graft                                                                                                                                                                                                                                                                                                                                                                                                                                                                                                                                                                                                                                                                                                                                                                                                                                                                                                                                                                                                                                                                                                                                                                                                                                                                                                                                                                                                                                                                                                                                                                                                                                                                                                                                                                                                                                                                                                                                                                                                                                                                                                                                                                                                                                                 | The chest they discover in the                                                                |                                                                                                |
| and characterization of a couch of a wear a cravat of a touch of a sightly askew for a touch of a should be in muted tones-grays, should be in muted tones, ethereal with a slightly faded, ethereal with a ghostly nature. He might all the ghostly nature of a should be sho                                                                                                                                              | should look heavy and ancient, with vines and moss                                            |                                                                                                |
| with a nature.                                                                                                                                                                                                                                                                                                                                                                                                                                                                                                                                                                                                                                                                                                                                                                                                                                                                                                                                                                                                                                                                                                                                                                                                                                                                                                                                                                                                                                                                                                                                                                                                                                                                                                                                                                                                                                                                                                                                                                                                                                                                                                                                                                                                                                                              | growing over it. The chest should be locked with                                              |                                                                                                |
| slightly faded, etherear<br>with a slightly faded, etherear<br>his ghostly nature. He might al                                                                                                                                                                                                                                                                                                                                                                                                                                                                                                                                                                                                                                                                                                                                                                                                                                                                                                                                                                                                                                                                                                                                                                                                                                                                                                                                                                                                                                                                                                                                                                                                                                                                                                                                                                                                                                                                                                                                                                                                                                                                                                                                                                              | an old-fashioned keyhole, adding a layer of                                                   |                                                                                                |
| his ghostly har added character.                                                                                                                                                                                                                                                                                                                                                                                                                                                                                                                                                                                                                                                                                                                                                                                                                                                                                                                                                                                                                                                                                                                                                                                                                                                                                                                                                                                                                                                                                                                                                                                                                                                                                                                                                                                                                                                                                                                                                                                                                                                                                                                                                                                                                                            | mystery.                                                                                      |                                                                                                |
|                                                                                                                                                                                                                                                                                                                                                                                                                                                                                                                                                                                                                                                                                                                                                                                                                                                                                                                                                                                                                                                                                                                                                                                                                                                                                                                                                                                                                                                                                                                                                                                                                                                                                                                                                                                                                                                                                                                                                                                                                                                                                                                                                                                                                                                                             | 2                                                                                             |                                                                                                |