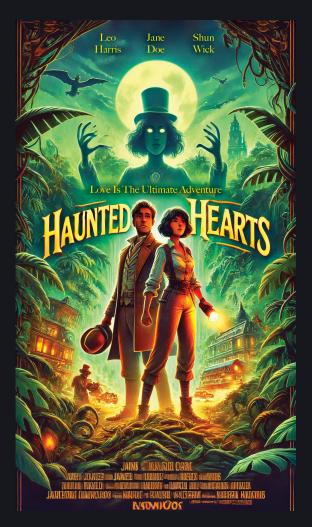

#### Synopsis : HAUNTED HEARTS

In the middle of a busy street, Jane and Leo, two quirky adventurers with clashing personalities, literally collide, spilling their coffee and revealing they each hold half of a tattered treasure map. As they bicker over the map, a charming yet meddlesome ghost, Sir Reginald, appears, playfully teasing them about their obvious chemistry and the mysterious treasure. Reluctantly teaming up, the trio boards a train, where a hilarious mishap orchestrated by Reginald forces Jane to fall into Leo's arms, sparking undeniable sparks. Their journey leads them to a steamy jungle temple, where between dodging dangers and Reginald's ghostly matchmaking, Jane and Leo realize that the real treasure might just be each other.