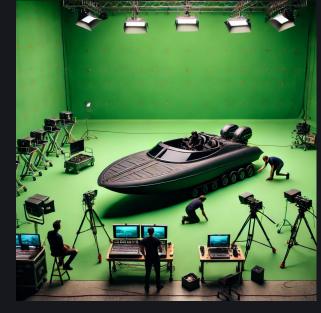

### AN EXPERIENCE POWERED WITH AI.

The most challenging feature to develop would be designing and building a system to generate the scripts from a multiple-choice questionnaire. We will use a tablet as a roadmap in the Studio with their generated script and keep track of the guests with RFID wristband to collect all the rushes taped by the guests and edit them almost in real time until the postproduction allowing them to watch their very own movie at the end of the experience and leave with it.