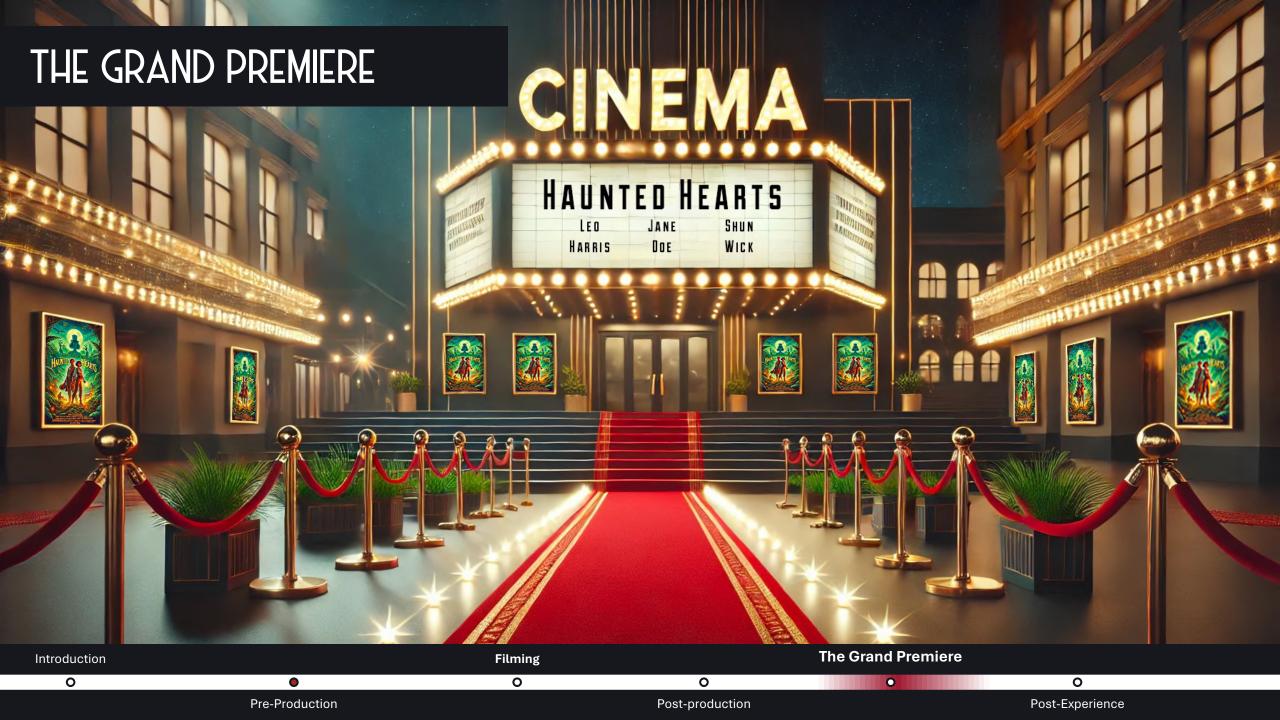

#### Synopsis : HAUNTED HEARTS

In the middle of a busy street, Jane and Leo, two quirky adventurers with clashing personalities, literally collide, spilling their coffee and revealing they each hold half of a tattered treasure map. As they bicker over the map, a charming yet meddlesome ghost, Sir Reginald, appears, playfully teasing them about their obvious chemistry and the mysterious treasure. Reluctantly teaming up, the trio boards a train, where a hilarious mishap orchestrated by Reginald forces Jane to fall into Leo's arms, sparking undeniable sparks. Their journey leads them to a steamy jungle temple, where between dodging dangers and Reginald's ghostly matchmaking, Jane and Leo realize that the real treasure might just be each other.