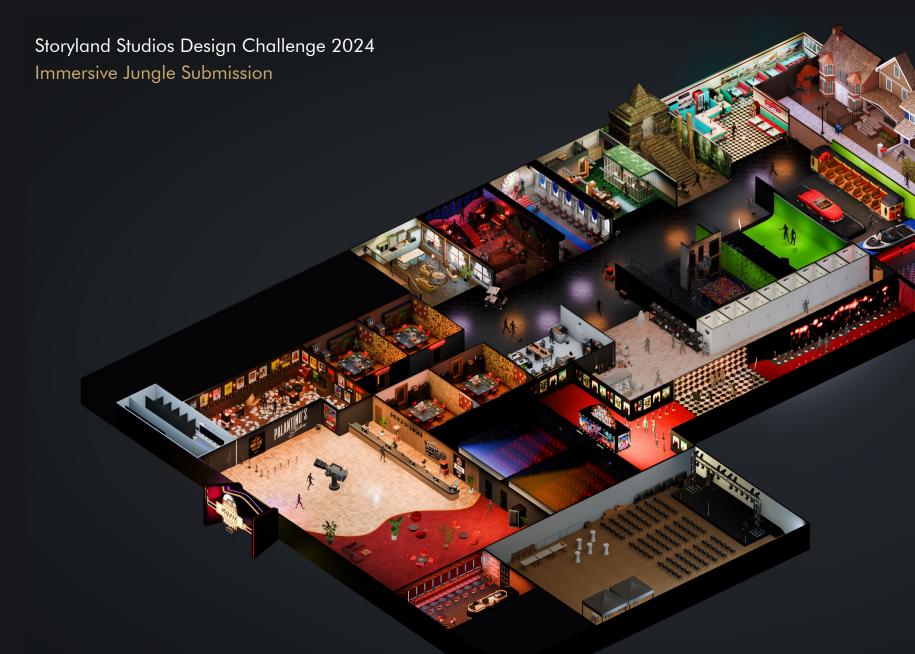

# THE GREAT MOVIE NiGHT

Storyland Studios Design Challenge 2024

IMMERSIVE JUNGLE Who's never dreamt being the hero of their own movie and walking down the red carpet to shine like the beautiful stars we all are ?

#### WHAT IF YOU WERE ABLE TO DIRECT YOUR OWN MOVIE FROM A TO Z ?

With 'The Great Movie Night', we can tap into this trend, offering an immersive, hands-on movie making experience. Beyond pure entertainment, this venture also carries an educational mission. We've identified a void in the market of studio experiences and Cinema museums, with a lack of offering and interactive, hands-on exploration. Our goal is to fill this gap, providing guests not only with a thrilling entertainment experience but also a unique opportunity to learn about the art and craft of filmmaking. We aim at creating a space where guests can gain a deeper understanding of cinema by actively participating in the creation process. Students from local art schools could also use the space and material to further explore their craft.

'The Great Movie Night' is designed to be a one-of-a-kind proposition in the world of studio experiences and cinema museums.