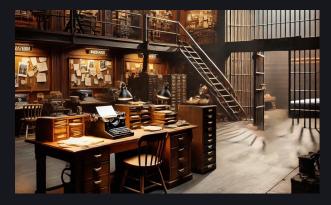

#### WRITING & CASTING

In a room inspired by Hollywood's production lot writers room, this first section of the experience starts with a short movie presenting the journey through the studio. Then, the group of guests choose the character they want to embody, the type of movie and so on until the software generates their entire script. Here's a simple example with 3 guests. The more details in the multiple choice questionnaire the more detailed, ambitious and quirky the script would be. Guests can chose the level of realisticness they want.