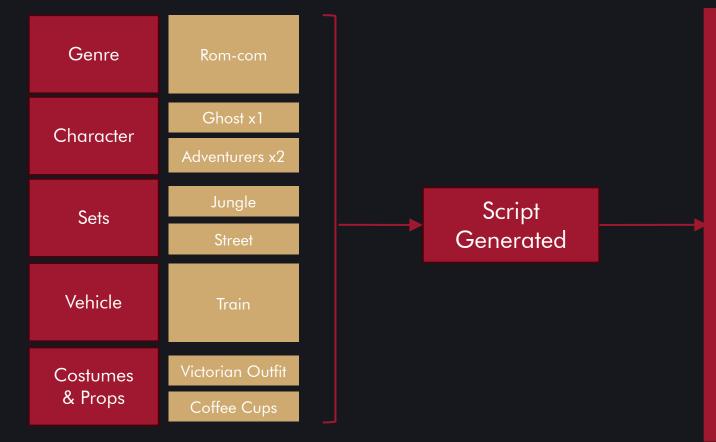

#### WRITING & CASTING

In a room inspired by Hollywood's production lot writers room, this first section of the experience starts with a short movie presenting the journey through the studio. Then, the group of guests choose the character they want to embody, the type of movie and so on until the software generates their entire script. Here's a simple example with 3 guests. The more details in the multiple choice questionnaire the more detailed, ambitious and quirky the script would be. Guests can chose the level of realisticness they want.

#### Synopsis : HAUNTED HEARTS

In the middle of a busy street, Jane and Leo, two quirky adventurers with clashing personalities, literally collide, spilling their coffee and revealing they each hold half of a tattered treasure map. As they bicker over the map, a charming yet meddlesome ghost, Sir Reginald, appears, playfully teasing them about their obvious chemistry and the mysterious treasure. Reluctantly teaming up, the trio boards a train, where a hilarious mishap orchestrated by Reginald forces Jane to fall into Leo's arms, sparking undeniable sparks. Their journey leads them to a steamy jungle temple, where between dodging dangers and Reginald's ghostly matchmaking, Jane and Leo realize that the real treasure might just be each other.