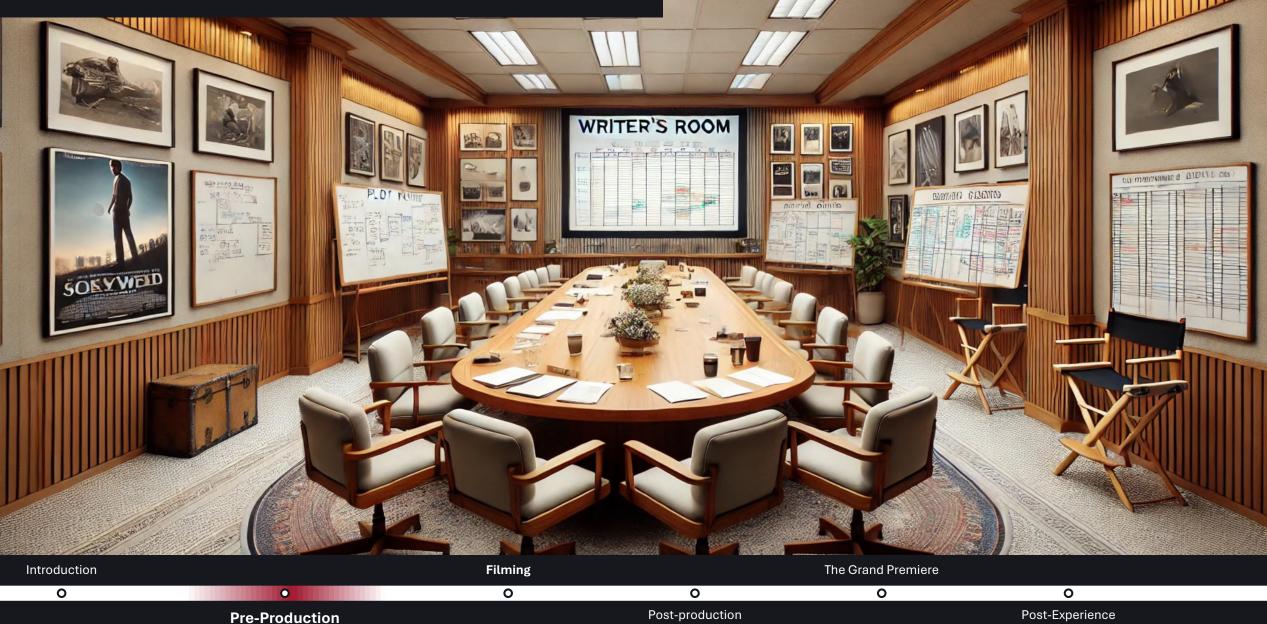

#### WRITING & CASTING

In a room inspired by Hollywood's production lot writers room, this first section of the experience starts with a short movie presenting the journey through the studio. Then, the group of guests choose the character they want to embody, the type of movie and so on until the software generates their entire script. Here's a simple example with 3 guests. The more details in the multiple choice questionnaire the more detailed, ambitious and quirky the script would be. Guests can chose the level of realisticness they want.