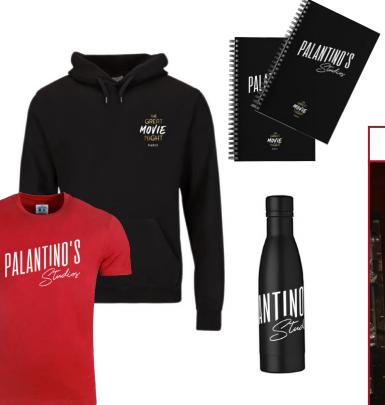

They may carry a notebook to capture their spontaneous thoughts and inspirations. That same notebook can be found at the shop at the end of experience.

Despite their nervous energy, they are incredibly passionate about their work. Their enthusiasm is contagious, and they can be very persuasive when pitching an idea or motivating the guests. Despite their demanding nature, the team recognizes their deep passion and commitment. They see the anxiety behind their bluster and along the way will feel empathic with them despite their inherent nature.