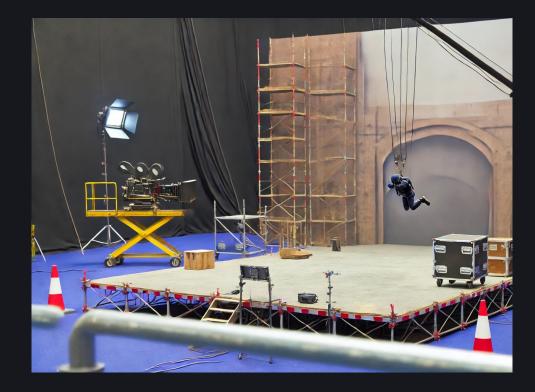

### AN EXPERIENCE POWERED WITH AI.

The most challenging feature to develop would be designing and building a system to generate the scripts from a multiple-choice questionnaire. We will use a tablet as a roadmap in the Studio with their generated script and keep track of the guests with RFID wristband to collect all the rushes taped by the guests and edit them almost in real time until the postproduction allowing them to watch their very own movie at the end of the experience and leave with it.