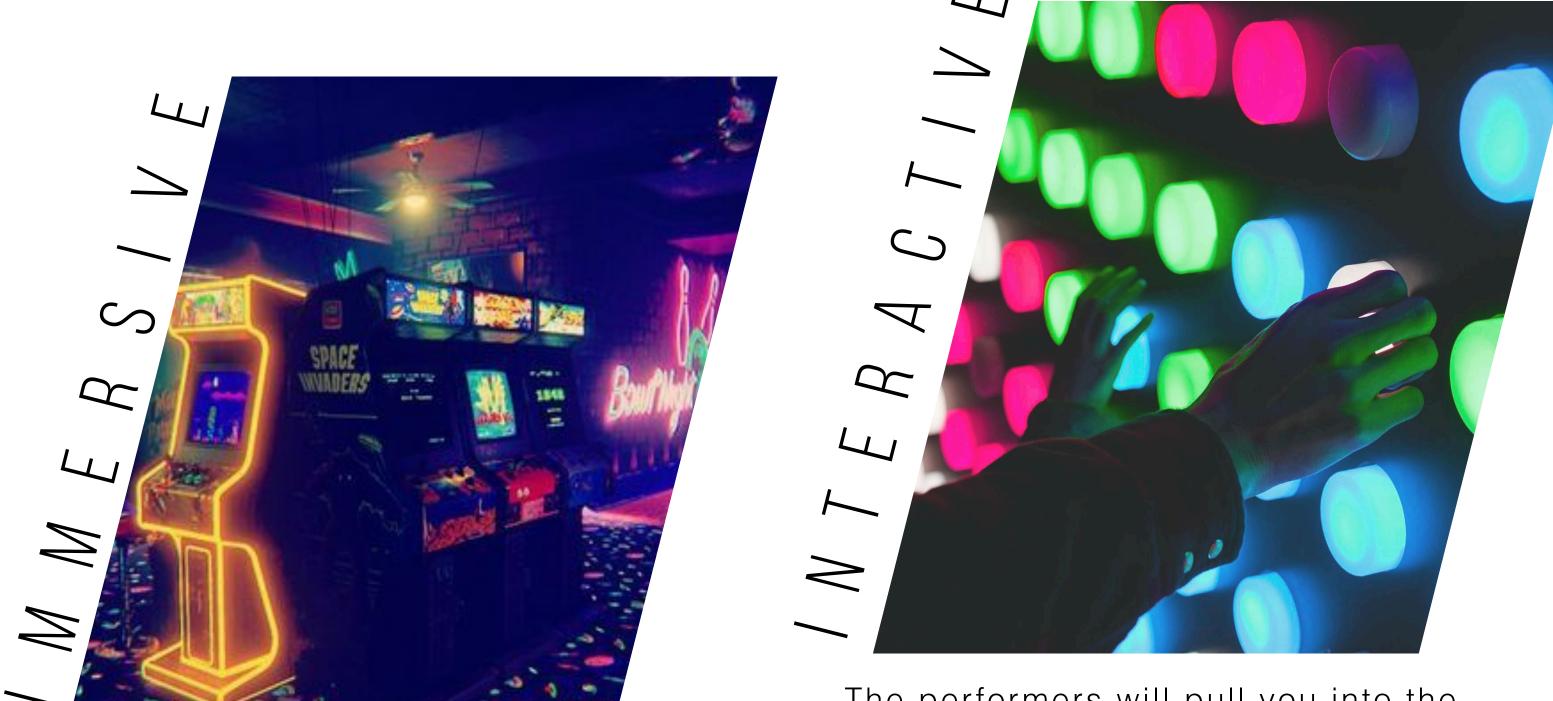

# WHY THE WOONDER?

360° experiences are the way of the future! As an attendee, you are surrounded by the sets, sounds, and actors as if you're living in a dream world. The performers will pull you into the story and involve you in the narrative. As you wander freely you can chooseyour-own-adventure: go on quests, solve puzzles, or see an interactive show on the main stage!