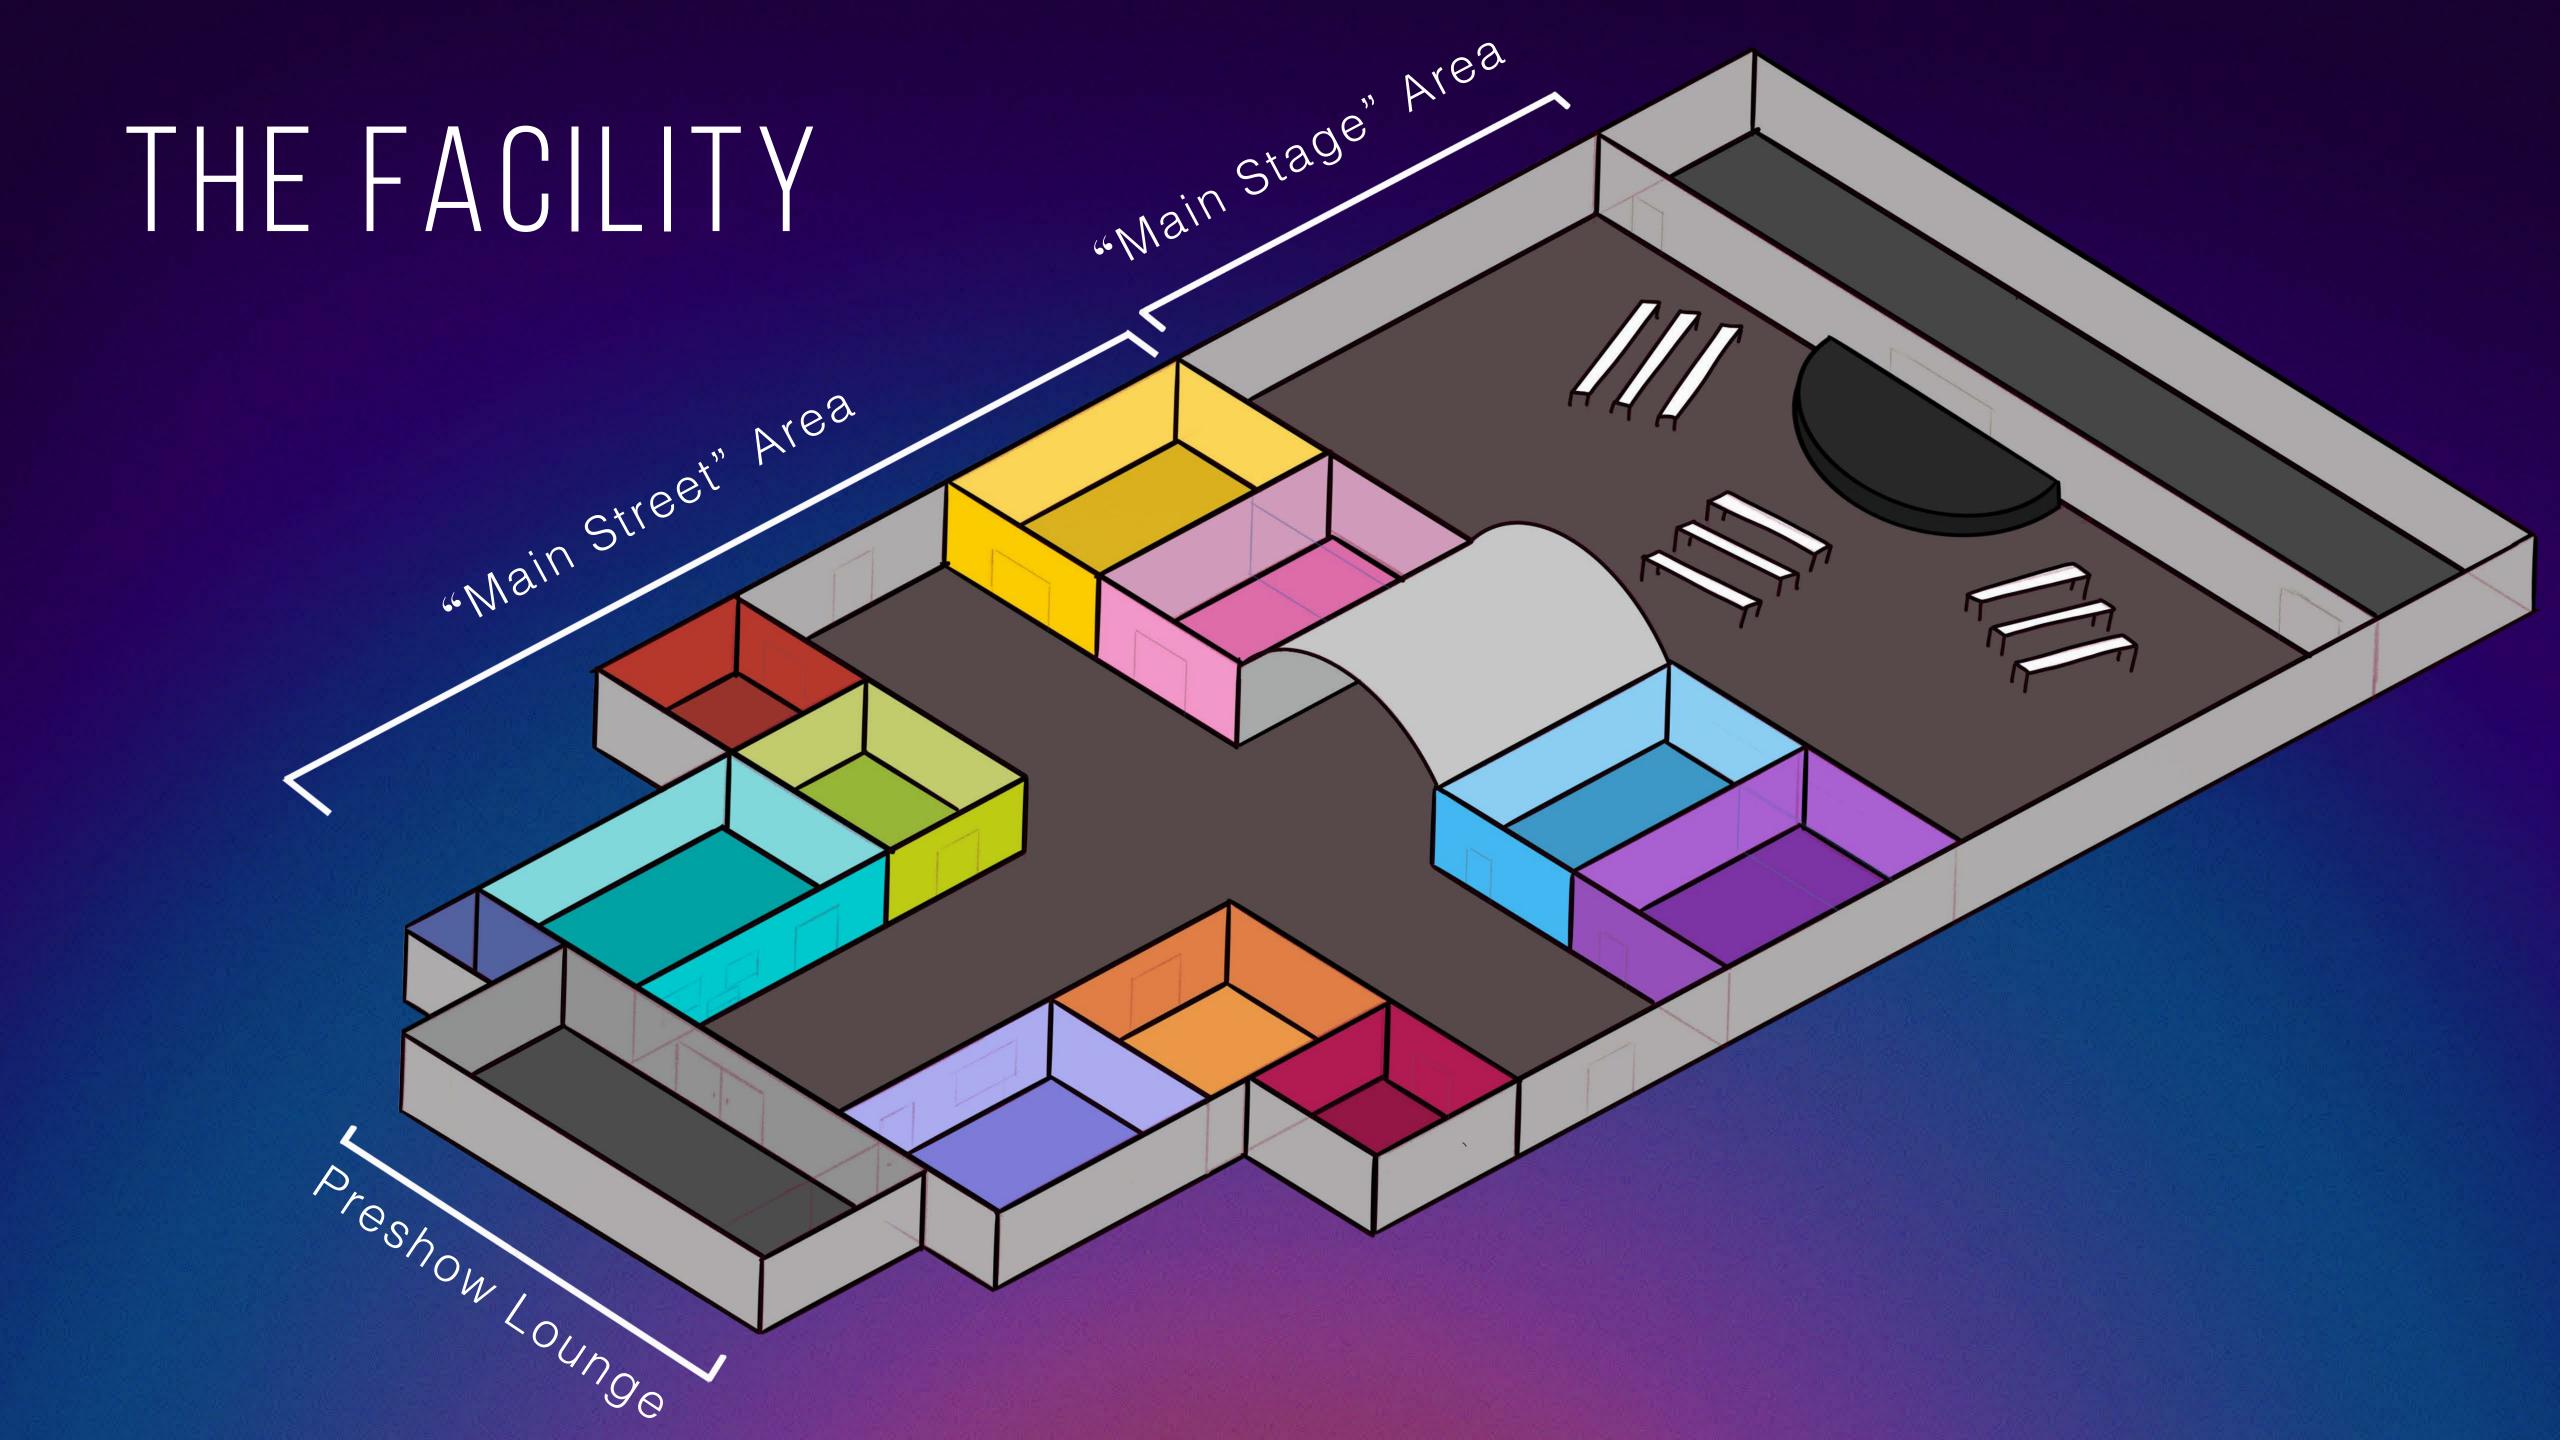

## PRESHOW LOUNGE

- Fully immersive waiting area that serves as a queue and a place for pre-show refreshments
- Select actors will entertain guests as they wait to enter
- Special tickets will get a "preshow play" that gives them a taste of what's to come and introduces them to some of the characters and plots of the show!

### MAIN STREET Area

- Fully immersive and explorable park with multiple themed rooms/enclosed areas
- Ambiance is buzzing with actors bringing the world to life with seamless scenes and improvisation with guests
- Guests are "free roaming" and have their own agency to involve themselves in endless storylines or watch as events unfold
- Guests can unlock secret areas and scenes by following certain storylines!

### MAIN STAGE Area

- Traditional proscenium style theatrical experience
- Variety of acts including
  - Musical Acts
  - Comedy
  - Interactive Gameshows
  - Vaudeville
  - Magic
  - and much more!
- Acts perform consistently throughout the experience to ensure constant flow of entertainment. These happen simultaneously with the Main Street events; guests can wander between the areas freely.